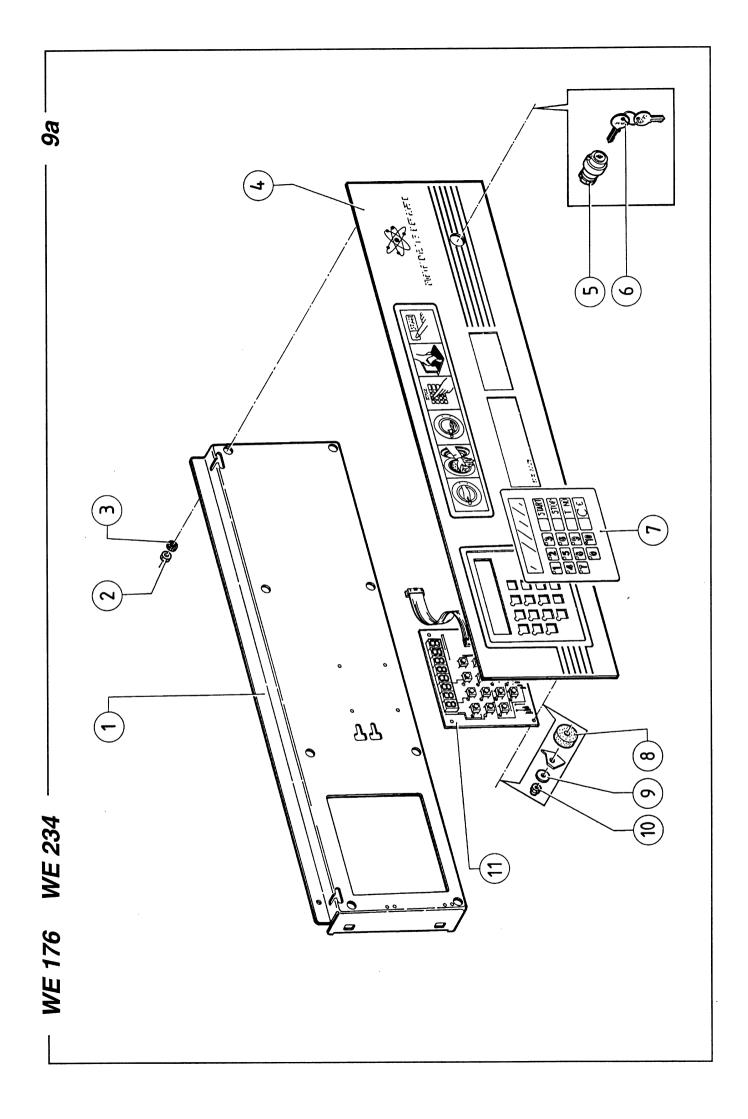

| StörungsblockLA4DA1U                            |



| Bezeichnung  | Mutter verzinkt M4 DIN 934 Fächerscheibe M4 AZ DIN 6798 Druckknopf Rahmen ZB2-BZ101 Kontakt "o" Schlüssel Programmation ZB2-BG4 Membran schalter PC30 Unterlegscheibe verzinkt 13,5x35x3 Unterlegscheibe verzinkt 4x10x1 Sicherungsmutter M3 verzinkt DIN 985 Tastenbrett programmschalter PC30                    |  |
|--------------|--------------------------------------------------------------------------------------------------------------------------------------------------------------------------------------------------------------------------------------------------------------------------------------------------------------------|--|
| Description  | Ecrou galvanisé M4 DIN 934 Rondelle étoile M4 AZ DIN 6798 Corps + contact ZB2-BZ101 contact *o* Clé de programmation ZB2-BG