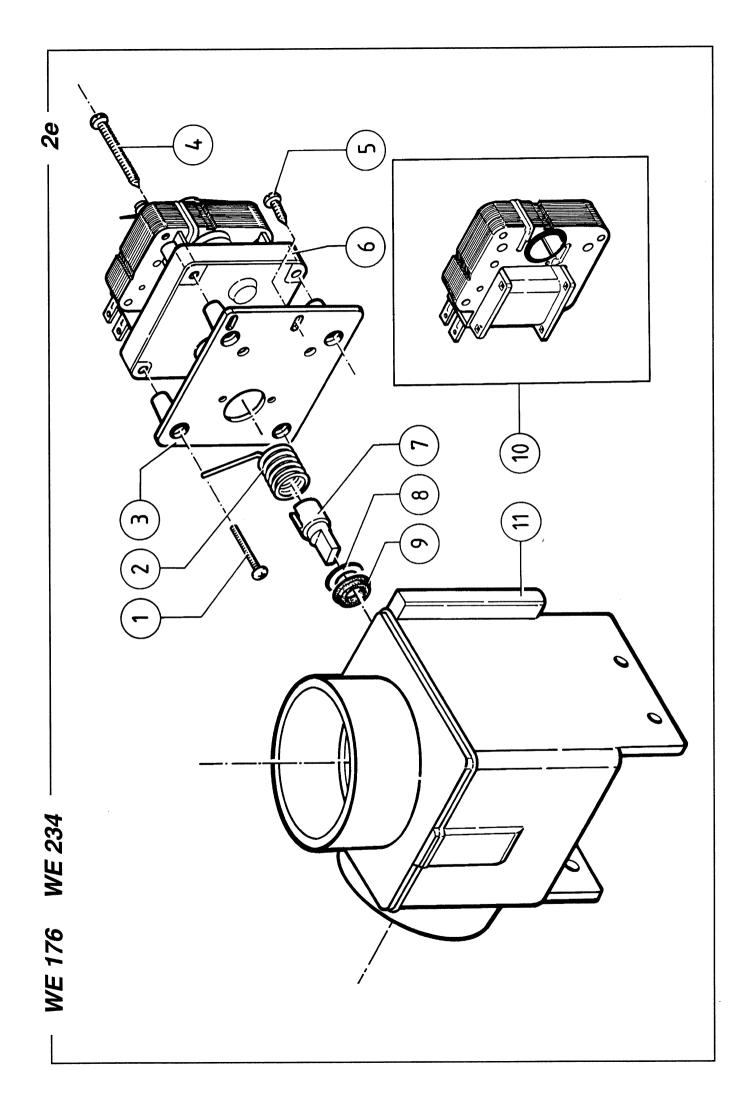

|              |                                        |                                |                    |                                                                                                                                                                                                                                                                                                                                                                                                                                                                                                                                                                                                                                                                                                                                                                                                                                                                                                                                                                                                                                                                                                                                                                                                                                                                                                                                                                                                                                                                                                                                                                                                                                                                                                                                                                                                                                                                                                                                                                                                                                                                                                                                | -                                                                                                                                                                                                                                                                                                                                                                                                                                                                                                                                                                                                                                                                                                                                                                                                                                                                                                                                                                                                                                                                                                                                                                                                                                                                                                                                                                                                                                                                                                                                                                                                                                                                                                                                                                                                                                                                                                                                                                                                                                                                                                                              |                                     |                                         |                           |                    |                        |                             |                    |                                     |                                            |                                               |                           |              |                                           |                    |                           | _                  |                                                                                                                                                                                                                                                                                                                                                                                                                                                                                                                                                                                                                                                                                                                                                                                                                                                                                                                                                                                                                                                                                                                                                                                                                                                                                                                                                                                                                                                                                                                                                                                                                                                                                                                                                                                                                                                                                                                                                                                                                                                                                                                                |                |                                        |                                          |                    |  |   | <br> | <br> |      |  |  |
|--------------|----------------------------------------|--------------------------------|--------------------|--------------------------------------------------------------------------------------------------------------------------------------------------------------------------------------------------------------------------------------------------------------------------------------------------------------------------------------------------------------------------------------------------------------------------------------------------------------------------------------------------------------------------------------------------------------------------------------------------------------------------------------------------------------------------------------------------------------------------------------------------------------------------------------------------------------------------------------------------------------------------------------------------------------------------------------------------------------------------------------------------------------------------------------------------------------------------------------------------------------------------------------------------------------------------------------------------------------------------------------------------------------------------------------------------------------------------------------------------------------------------------------------------------------------------------------------------------------------------------------------------------------------------------------------------------------------------------------------------------------------------------------------------------------------------------------------------------------------------------------------------------------------------------------------------------------------------------------------------------------------------------------------------------------------------------------------------------------------------------------------------------------------------------------------------------------------------------------------------------------------------------|--------------------------------------------------------------------------------------------------------------------------------------------------------------------------------------------------------------------------------------------------------------------------------------------------------------------------------------------------------------------------------------------------------------------------------------------------------------------------------------------------------------------------------------------------------------------------------------------------------------------------------------------------------------------------------------------------------------------------------------------------------------------------------------------------------------------------------------------------------------------------------------------------------------------------------------------------------------------------------------------------------------------------------------------------------------------------------------------------------------------------------------------------------------------------------------------------------------------------------------------------------------------------------------------------------------------------------------------------------------------------------------------------------------------------------------------------------------------------------------------------------------------------------------------------------------------------------------------------------------------------------------------------------------------------------------------------------------------------------------------------------------------------------------------------------------------------------------------------------------------------------------------------------------------------------------------------------------------------------------------------------------------------------------------------------------------------------------------------------------------------------|-------------------------------------|-----------------------------------------|---------------------------|--------------------|------------------------|-----------------------------|--------------------|-------------------------------------|--------------------------------------------|-----------------------------------------------|---------------------------|--------------|-------------------------------------------|--------------------|---------------------------|--------------------|--------------------------------------------------------------------------------------------------------------------------------------------------------------------------------------------------------------------------------------------------------------------------------------------------------------------------------------------------------------------------------------------------------------------------------------------------------------------------------------------------------------------------------------------------------------------------------------------------------------------------------------------------------------------------------------------------------------------------------------------------------------------------------------------------------------------------------------------------------------------------------------------------------------------------------------------------------------------------------------------------------------------------------------------------------------------------------------------------------------------------------------------------------------------------------------------------------------------------------------------------------------------------------------------------------------------------------------------------------------------------------------------------------------------------------------------------------------------------------------------------------------------------------------------------------------------------------------------------------------------------------------------------------------------------------------------------------------------------------------------------------------------------------------------------------------------------------------------------------------------------------------------------------------------------------------------------------------------------------------------------------------------------------------------------------------------------------------------------------------------------------|----------------|----------------------------------------|------------------------------------------|--------------------|--|---|------|------|------|--|--|
|              | Unternegscheibe verzinkt 8,4x1/x1,5    | Mutter verzinkt M8 DIN 934     | Schellenband 40-60 | Ausla Byentil MDP100240V 50/60Hz NO                                                                                                                                                                                                                                                                                                                                                                                                                                                                                                                                                                                                                                                                                                                                                                                                                                                                                                                                                                                                                                                                                                                                                                                                                                                                                                                                                                                                                                                                                                                                                                                                                                                                                                                                                                                                                                                                                                                                                                                                                                                                                            | ON THE CONTRACTOR OF THE CONTR | Ausiaisventii MDP 100 1 15V 60HZ NO | Auslaßventil MDB100240V50/60Hz NC       | AuslaBrohrMDP100          | Schellenband 32-50 | Thodairechlairch WE034 | ODGI adisonia di Casa       | Schellenband 40-60 | Schutzplatte für Ablaufventil       | Schlauch für Sicherheitswasserstandsregler | Hutfür PVC-Rohr Sicherheitswasserstandsregler | Gummi abflußrohr 3"->2"   | O-ring 19x2  | PVC-Rohrfür Sicherheitswasserstandsregler | Schellenband 40-60 | Gummi abflußrohr 3"->2"   | Schellenband 40-60 | Schollonband 40-60                                                                                                                                                                                                                                                                                                                                                                                                                                                                                                                                                                                                                                                                                                                                                                                                                                                                                                                                                                                                                                                                                                                                                                                                                                                                                                                                                                                                                                                                                                                                                                                                                                                                                                                                                                                                                                                                                                                                                                                                                                                                                                             |                | Facherscheibe M8 AZ UIN 6/98           | Sechskantschraube verzinkt M8x20 DIN 933 | Schellenband 40-60 |  | ` |      |      |      |  |  |
|              | Hondellegalvanisee8,4x1/x1,6           | Ecrou galvanisé M8 DIN 934     | Serflex 40-60      | Vappa da vidanda MDP100 240V 50/60Hz NO                                                                                                                                                                                                                                                                                                                                                                                                                                                                                                                                                                                                                                                                                                                                                                                                                                                                                                                                                                                                                                                                                                                                                                                                                                                                                                                                                                                                                                                                                                                                                                                                                                                                                                                                                                                                                                                                                                                                                                                                                                                                                        | Validade vidange indi 100 2404 00/001 1                                                                                                                                                                                                                                                                                                                                                                                                                                                                                                                                                                                                                                                                                                                                                                                                                                                                                                                                                                                                                                                                                                                                                                                                                                                                                                                                                                                                                                                                                                                                                                                                                                                                                                                                                                                                                                                                                                                                                                                                                                                                                        | Vanne de vidange MDP100115V 60HZ NO | Vanne de vidange MDB100 240V 50/60Hz NC | Tuyau d'évacuation MDP100 | Serflex 32-50      | TT.                    | I uyan de irop-pieiri wezot | Serflex 40-60      | Plaque protectrice vanne de vidange | Tuyau pvc pressostat de sûreté             | Bouchon pvc pour tube pressostat de sûreté    | Tuyau d'évacuation 3"->2" | O-ring 19x2  | Pièce T en PVC pour pressostat de sûreté  | Serflex 40-60      | Tuyau d'évacuation 3"->2" | Serflex 40-60      | 00-11-00 Oct 11-00 Oct 11- | Seniex 40-50   | Rondelle étoile MB AZ DIN 6798         | Boulon galvanisé M8x20 DIN 933           | Serflex 40-60      |  |   |      |      |      |  |  |
| Describitori | Washerzincked8,4x17x1,6                | Nut zincked M8 DIN 934         | Serflex 40-60      | Exhaustration MDB100340W/F0/60H2NO                                                                                                                                                                                                                                                                                                                                                                                                                                                                                                                                                                                                                                                                                                                                                                                                                                                                                                                                                                                                                                                                                                                                                                                                                                                                                                                                                                                                                                                                                                                                                                                                                                                                                                                                                                                                                                                                                                                                                                                                                                                                                             | Exhaustvalve MiDr 100 240 V/30/00 12 NO                                                                                                                                                                                                                                                                                                                                                                                                                                                                                                                                                                                                                                                                                                                                                                                                                                                                                                                                                                                                                                                                                                                                                                                                                                                                                                                                                                                                                                                                                                                                                                                                                                                                                                                                                                                                                                                                                                                                                                                                                                                                                        | Exhaustvalve MDP100115V 60HzNO      | Exhaust valve MDB100 240V/50/60Hz NC    | Drain elbow MDP100        | Corfley 32.50      |                        | OVERTIOW NOSE WEZ34         | Serflex 40-60      | Covering drain valve                | Pvc hose for safety water level switch     | Pvc cap for safety water level switch         | Rubber drain tub 3"->2"   | O-ring 19x2  | Pvc T-piece for safety waterlevel switch  | Serflex 40-60      | Rubber drain tub 3"->2"   | Sortion AO-60      | OGINEX 40-00                                                                                                                                                                                                                                                                                                                                                                                                                                                                                                                                                                                                                                                                                                                                                                                                                                                                                                                                                                                                                                                                                                                                                                                                                                                                                                                                                                                                                                                                                                                                                                                                                                                                                                                                                                                                                                                                                                                                                                                                                                                                                                                   | Seriex 40-60   | Castle washer M8 AZ DIN 6798           | Hexagon bolt zincked M8x20 DIN 933       | Serflex 40-60      |  |   |      |      |      |  |  |
| Omscnrijving | Rondel zacht staal verzinkt 8,4x17x1,6 | Moer staal verzinkt M8 DIN 934 | Serflex 40-60      | Uiting to the Control of the Control | Unidativenitie I MIDF 100 Z40 V 30/00 DZ INO                                                                                                                                                                                                                                                                                                                                                                                                                                                                                                                                                                                                                                                                                                                                                                                                                                                                                                                                                                                                                                                                                                                                                                                                                                                                                                                                                                                                                                                                                                                                                                                                                                                                                                                                                                                                                                                                                                                                                                                                                                                                                   | UitlaatventielMDP100115V60HzNO      | UitlaatventieIMDB100 240V 50/60Hz NC    | Afvoerellehood MDP100     | Out (1) (1)        | Sellie ASC 30          | Overloopdarm WE234          | Serflex 40-60      | Afschermplaatje uitlaatventiel      | Darm veiligheidswaterstandschakelaar       | Hoedje voor pvcbuis veiligh.waterst.sch.      | Afvoerdarm kuip 3"->2"    | O-ring 19x2  | T-stuk2"voorveiligheidswaterstandsch.     | Serflex 40-60      | Afvoerdarm kuip 3"->2"    | 0 - Co-floor 40 60 | Oe: III                                                                                                                                                                                                                                                                                                                                                                                                                                                                                                                                                                                                                                                                                                                                                                                                                                                                                                                                                                                                                                                                                                                                                                                                                                                                                                                                                                                                                                                                                                                                                                                                                                                                                                                                                                                                                                                                                                                                                                                                                                                                                                                        | Serilex 40-60  | Sterrondel gefosfateerd M8 AZ DIN 6798 | Persvijs staal verzinkt M8x20 DIN 933    | Serflex 40-60      |  |   |      |      | <br> |  |  |
| Code         | 202/00002/00                           | 204/00004/00                   | 223/00013/00       | 000,000,000                                                                                                                                                                                                                                                                                                                                                                                                                                                                                                                                                                                                                                                                                                                                                                                                                                                                                                                                                                                                                                                                                                                                                                                                                                                                                                                                                                                                                                                                                                                                                                                                                                                                                                                                                                                                                                                                                                                                                                                                                                                                                                                    | 00/1000/602                                                                                                                                                                                                                                                                                                                                                                                                                                                                                                                                                                                                                                                                                                                                                                                                                                                                                                                                                                                                                                                                                                                                                                                                                                                                                                                                                                                                                                                                                                                                                                                                                                                                                                                                                                                                                                                                                                                                                                                                                                                                                                                    | 209/00025/00                        | 209/00115/00                            | 223/00054/00              | 003/00040/00       | 253,00015/00           | 223/00131/00                | 223/00013/00       | 113/00026/00                        | 223/00036/00                               | 223/00035/02                                  | 223/00077/00              | 217/00024/00 | 223/00035/01                              | 223/00013/00       | 223/00077/00              | 202/00042/00       | 223/00013/00                                                                                                                                                                                                                                                                                                                                                                                                                                                                                                                                                                                                                                                                                                                                                                                                                                                                                                                                                                                                                                                                                                                                                                                                                                                                                                                                                                                                                                                                                                                                                                                                                                                                                                                                                                                                                                                                                                                                                                                                                                                                                                                   | 223/00013/00   | 203/000003/00                          | 206/00010/00                             | 223/00013/00       |  |   |      |      |      |  |  |
| Š            | ᅙ                                      | 1-02                           | 50                 | 3 3                                                                                                                                                                                                                                                                                                                                                                                                                                                                                                                                                                                                                                                                                                                                                                                                                                                                                                                                                                                                                                                                                                                                                                                                                                                                                                                                                                                                                                                                                                                                                                                                                                                                                                                                                                                                                                                                                                                                                                                                                                                                                                                            | <u>-</u>                                                                                                                                                                                                                                                                                                                                                                                                                                                                                                                                                                                                                                                                                                                                                                                                                                                                                                                                                                                                                                                                                                                                                                                                                                                                                                                                                                                                                                                                                                                                                                                                                                                                                                                                                                                                                                                                                                                                                                                                                                                                                                                       | <del>-</del> 4                      | 104                                     | 10,                       | 3 6                | 8 !                    | 1-0/                        | 1-08               | 1-09                                | 1-10                                       | 1-11                                          | 1-12                      | 1-13         | 1-14                                      | 1-15               | 1-16                      | 2 ;                | <u> </u>                                                                                                                                                                                                                                                                                                                                                                                                                                                                                                                                                                                                                                                                                                                                                                                                                                                                                                                                                                                                                                                                                                                                                                                                                                                                                                                                                                                                                                                                                                                                                                                                                                                                                                                                                                                                                                                                                                                                                                                                                                                                                                                       | <del>2</del> - | 1-19                                   | 1-20                                     | 1-21               |  |   |      |      | <br> |  |  |