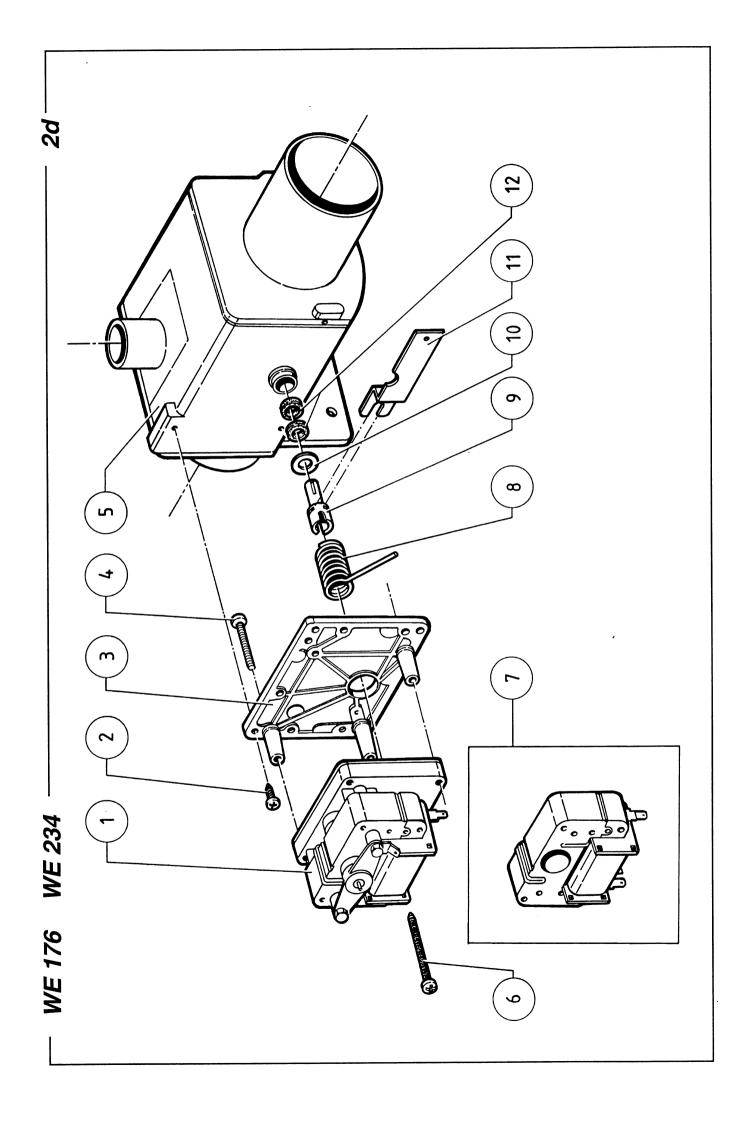

|              |                                        |                                |                    |                                                                                                                                                                                                                                                                                                                                                                                                                                                                                                                                                                                                                                                                                                                                                                                                                                                                                                                                                                                                                                                                                                                                                                                                                                                                                                                                                                                                                                                                                                                                                                                                                                                                                                                                                                                                                                                                                                                                                                                                                                                                                                                                | -                                                                                                                                                                                                                                                                                                                                                                                                                                                                                                                                                                                                                                                                                                                                                                                                                                                                                                                                                                                                                                                                                                                                                                                                                                                                                                                                                                                                                                                                                                                                                                                                                                                                                                                                                                                                                                                                                                                                                                                                                                                                                                                              |                                     |                                         |                           |                    |                        |                             |                    |                                     |                                            |                                               |                           |              |                                           |                    |                           | _                  |                                                                                                                                                                                                                                                                                                                                                                                                                                                                                                                                                                                                                                                                                                                                                                                                                                                                                                                                                                                                                                                                                                                                                                                                                                                                                                                                                                                                                                                                                                                                                                                                                                                                                                                                                                                                                                                                                                                                                                                                                                                                                                                                |                |                                        |                                          |                    |  |   | <br> | <br> |      |  |  |
|--------------|----------------------------------------|--------------------------------|--------------------|--------------------------------------------------------------------------------------------------------------------------------------------------------------------------------------------------------------------------------------------------------------------------------------------------------------------------------------------------------------------------------------------------------------------------------------------------------------------------------------------------------------------------------------------------------------------------------------------------------------------------------------------------------------------------------------------------------------------------------------------------------------------------------------------------------------------------------------------------------------------------------------------------------------------------------------------------------------------------------------------------------------------------------------------------------------------------------------------------------------------------------------------------------------------------------------------------------------------------------------------------------------------------------------------------------------------------------------------------------------------------------------------------------------------------------------------------------------------------------------------------------------------------------------------------------------------------------------------------------------------------------------------------------------------------------------------------------------------------------------------------------------------------------------------------------------------------------------------------------------------------------------------------------------------------------------------------------------------------------------------------------------------------------------------------------------------------------------------------------------------------------|--------------------------------------------------------------------------------------------------------------------------------------------------------------------------------------------------------------------------------------------------------------------------------------------------------------------------------------------------------------------------------------------------------------------------------------------------------------------------------------------------------------------------------------------------------------------------------------------------------------------------------------------------------------------------------------------------------------------------------------------------------------------------------------------------------------------------------------------------------------------------------------------------------------------------------------------------------------------------------------------------------------------------------------------------------------------------------------------------------------------------------------------------------------------------------------------------------------------------------------------------------------------------------------------------------------------------------------------------------------------------------------------------------------------------------------------------------------------------------------------------------------------------------------------------------------------------------------------------------------------------------------------------------------------------------------------------------------------------------------------------------------------------------------------------------------------------------------------------------------------------------------------------------------------------------------------------------------------------------------------------------------------------------------------------------------------------------------------------------------------------------|-------------------------------------|-----------------------------------------|---------------------------|--------------------|------------------------|-----------------------------|--------------------|-------------------------------------|--------------------------------------------|-----------------------------------------------|---------------------------|--------------|-------------------------------------------|--------------------|---------------------------|--------------------|--------------------------------------------------------------------------------------------------------------------------------------------------------------------------------------------------------------------------------------------------------------------------------------------------------------------------------------------------------------------------------------------------------------------------------------------------------------------------------------------------------------------------------------------------------------------------------------------------------------------------------------------------------------------------------------------------------------------------------------------------------------------------------------------------------------------------------------------------------------------------------------------------------------------------------------------------------------------------------------------------------------------------------------------------------------------------------------------------------------------------------------------------------------------------------------------------------------------------------------------------------------------------------------------------------------------------------------------------------------------------------------------------------------------------------------------------------------------------------------------------------------------------------------------------------------------------------------------------------------------------------------------------------------------------------------------------------------------------------------------------------------------------------------------------------------------------------------------------------------------------------------------------------------------------------------------------------------------------------------------------------------------------------------------------------------------------------------------------------------------------------|----------------|----------------------------------------|------------------------------------------|--------------------|--|---|------|------|------|--|--|
|              | Unternegscheibe verzinkt 8,4x1/x1,5    | Mutter verzinkt M8 DIN 934     | Schellenband 40-60 | Ausla Byentil MDP100240V 50/60Hz NO                                                                                                                                                                                                                                                                                                                                                                                                                                                                                                                                                                                                                                                                                                                                                                                                                                                                                                                                                                                                                                                                                                                                                                                                                                                                                                                                                                                                                                                                                                                                                                                                                                                                                                                                                                                                                                                                                                                                                                                                                                                                                            | ON THE CONTRACTOR OF THE CONTR | Ausiaisventii MDP 100 1 15V 60HZ NO | Auslaßventil MDB100240V50/60Hz NC       | AuslaBrohrMDP100          | Schellenband 32-50 | Thodairechlairch WE034 | ODGI adisonia di Casa       | Schellenband 40-60 | Schutzplatte für Ablaufventil       | Schlauch für Sicherheitswasserstandsregler | Hutfür PVC-Rohr Sicherheitswasserstandsregler | Gummi abflußrohr 3"->2"   | O-ring 19x2  | PVC-Rohrfür Sicherheitswasserstandsregler | Schellenband 40-60 | Gummi abflußrohr 3"->2"   | Schellenband 40-60 | Schollonband 40-60                                                                                                                                                                                                                                                                                                                                                                                                                                                                                                                                                                                                                                                                                                                                                                                                                                                                                                                                                                                                                                                                                                                                                                                                                                                                                                                                                                                                                                                                                                                                                                                                                                                                                                                                                                                                                                                                                                                                                                                                                                                                                                             |                | Facherscheibe M8 AZ UIN 6/98           | Sechskantschraube verzinkt M8x20 DIN 933 | Schellenband 40-60 |  | ` |      |      |      |  |  |
|              | Hondellegalvanisee8,4x1/x1,6           | Ecrou galvanisé M8 DIN 934     | Serflex 40-60      | Vappa da vidanda MDP100 240V 50/60Hz NO                                                                                                                                                                                                                                                                                                                                                                                                                                                                                                                                                                                                                                                                                                                                                                                                                                                                                                                                                                                                                                                                                                                                                                                                                                                                                                                                                                                                                                                                                                                                                                                                                                                                                                                                                                                                                                                                                                                                                                                                                                                                                        | Validade vidange indi 100 2404 00/001 1                                                                                                                                                                                                                                                                                                                                                                                                                                                                                                                                                                                                                                                                                                                                                                                                                                                                                                                                                                                                                                                                                                                                                                                                                                                                                                                                                                                                                                                                                                                                                                                                                                                                                                                                                                                                                                                                                                                                                                                                                                                                                        | Vanne de vidange MDP100115V 60HZ NO | Vanne de vidange MDB100 240V 50/60Hz NC | Tuyau d'évacuation MDP100 | Serflex 32-50      | TT.                    | I uyan de irop-pieiri wezot | Serflex 40-60      | Plaque protectrice vanne de vidange | Tuyau pvc pressostat de sûreté             | Bouchon pvc pour tube pressostat de sûreté    | Tuyau d'évacuation 3"->2" | O-ring 19x2  | Pièce T en PVC pour pressostat de sûreté  | Serflex 40-60      | Tuyau d'évacuation 3"->2" | Serflex 40-60      | 00-11-00 Oct 11-00 Oct 11- | Seniex 40-50   | Rondelle étoile MB AZ DIN 6798         | Boulon galvanisé M8x20 DIN 933           | Serflex 40-60      |  |   |      |      |      |  |  |
| Describitori | Washerzincked8,4x17x1,6                | Nut zincked M8 DIN 934         | Serflex 40-60      | Exhaustration MDB100340W/F0/60H2NO                                                                                                                                                                                                                                                                                                                                                                                                                                                                                                                                                                                                                                                                                                                                                                                                                                                                                                                                                                                                                                                                                                                                                                                                                                                                                                                                                                                                                                                                                                                                                                                                                                                                                                                                                                                                                                                                                                                                                                                                                                                                                             | Exhaustvalve MiDr 100 240 V/30/00 12 NO                                                                                                                                                                                                                                                                                                                                                                                                                                                                                                                                                                                                                                                                                                                                                                                                                                                                                                                                                                                                                                                                                                                                                                                                                                                                                                                                                                                                                                                                                                                                                                                                                                                                                                                                                                                                                                                                                                                                                                                                                                                                                        | Exhaustvalve MDP100115V 60HzNO      | Exhaust valve MDB100 240V/50/60Hz NC    | Drain elbow MDP100        | Corfley 32.50      |                        | OVERTIOW NOSE WEZ34         | Serflex 40-60      | Covering drain valve                | Pvc hose for safety water level switch     | Pvc cap for safety water level switch         | Rubber drain tub 3"->2"   | O-ring 19x2  | Pvc T-piece for safety waterlevel switch  | Serflex 40-60      | Rubber drain tub 3"->2"   | Sortion AO-60      | OGINEX 40-00                                                                                                                                                                                                                                                                                                                                                                                                                                                                                                                                                                                                                                                                                                                                                                                                                                                                                                                                                                                                                                                                                                                                                                                                                                                                                                                                                                                                                                                                                                                                                                                                                                                                                                                                                                                                                                                                                                                                                                                                                                                                                                                   | Seriex 40-60   | Castle washer M8 AZ DIN 6798           | Hexagon bolt zincked M8x20 DIN 933       | Serflex 40-60      |  |   |      |      |      |  |  |
| Omscnrijving | Rondel zacht staal verzinkt 8,4x17x1,6 | Moer staal verzinkt M8 DIN 934 | Serflex 40-60      | Uiting to the Control of the Control | Unidativenitie I MIDF 100 Z40 V 30/00 DZ INO                                                                                                                                                                                                                                                                                                                                                                                                                                                                                                                                                                                                                                                                                                                                                                                                                                                                                                                                                                                                                                                                                                                                                                                                                                                                                                                                                                                                                                                                                                                                                                                                                                                                                                                                                                                                                                                                                                                                                                                                                                                                                   | UitlaatventielMDP100115V60HzNO      | UitlaatventieIMDB100 240V 50/60Hz NC    | Afvoerellehood MDP100     | Out (1) (1)        | Sellie ASC 30          | Overloopdarm WE234          | Serflex 40-60      | Afschermplaatje uitlaatventiel      | Darm veiligheidswaterstandschakelaar       | Hoedje voor pvcbuis veiligh.waterst.sch.      | Afvoerdarm kuip 3"->2"    | O-ring 19x2  | T-stuk2"voorveiligheidswaterstandsch.     | Serflex 40-60      | Afvoerdarm kuip 3"->2"    | 0 - Co-floor 40 60 | Oe: III                                                                                                                                                                                                                                                                                                                                                                                                                                                                                                                                                                                                                                                                                                                                                                                                                                                                                                                                                                                                                                                                                                                                                                                                                                                                                                                                                                                                                                                                                                                                                                                                                                                                                                                                                                                                                                                                                                                                                                                                                                                                                                                        | Serilex 40-60  | Sterrondel gefosfateerd M8 AZ DIN 6798 | Persvijs staal verzinkt M8x20 DIN 933    | Serflex 40-60      |  |   |      |      | <br> |  |  |
| Code         | 202/00002/00                           | 204/00004/00                   | 223/00013/00       | 000,000,000                                                                                                                                                                                                                                                                                                                                                                                                                                                                                                                                                                                                                                                                                                                                                                                                                                                                                                                                                                                                                                                                                                                                                                                                                                                                                                                                                                                                                                                                                                                                                                                                                                                                                                                                                                                                                                                                                                                                                                                                                                                                                                                    | 00/1000/602                                                                                                                                                                                                                                                                                                                                                                                                                                                                                                                                                                                                                                                                                                                                                                                                                                                                                                                                                                                                                                                                                                                                                                                                                                                                                                                                                                                                                                                                                                                                                                                                                                                                                                                                                                                                                                                                                                                                                                                                                                                                                                                    | 209/00025/00                        | 209/00115/00                            | 223/00054/00              | 003/00040/00       | 253,00015/00           | 223/00131/00                | 223/00013/00       | 113/00026/00                        | 223/00036/00                               | 223/00035/02                                  | 223/00077/00              | 217/00024/00 | 223/00035/01                              | 223/00013/00       | 223/00077/00              | 202/00042/00       | 223/00013/00                                                                                                                                                                                                                                                                                                                                                                                                                                                                                                                                                                                                                                                                                                                                                                                                                                                                                                                                                                                                                                                                                                                                                                                                                                                                                                                                                                                                                                                                                                                                                                                                                                                                                                                                                                                                                                                                                                                                                                                                                                                                                                                   | 223/00013/00   | 203/000003/00                          | 206/00010/00                             | 223/00013/00       |  |   |      |      |      |  |  |
| Š            | ᅙ                                      | 1-02                           | 50                 | 3 3                                                                                                                                                                                                                                                                                                                                                                                                                                                                                                                                                                                                                                                                                                                                                                                                                                                                                                                                                                                                                                                                                                                                                                                                                                                                                                                                                                                                                                                                                                                                                                                                                                                                                                                                                                                                                                                                                                                                                                                                                                                                                                                            | <u>-</u>                                                                                                                                                                                                                                                                                                                                                                                                                                                                                                                                                                                                                                                                                                                                                                                                                                                                                                                                                                                                                                                                                                                                                                                                                                                                                                                                                                                                                                                                                                                                                                                                                                                                                                                                                                                                                                                                                                                                                                                                                                                                                                                       | <del>-</del> 4                      | 104                                     | 10,                       | 3 6                | 8 !                    | 1-0/                        | 1-08               | 1-09                                | 1-10                                       | 1-11                                          | 1-12                      | 1-13         | 1-14                                      | 1-15               | 1-16                      | 2 ;                | <u> </u>                                                                                                                                                                                                                                                                                                                                                                                                                                                                                                                                                                                                                                                                                                                                                                                                                                                                                                                                                                                                                                                                                                                                                                                                                                                                                                                                                                                                                                                                                                                                                                                                                                                                                                                                                                                                                                                                                                                                                                                                                                                                                                                       | <del>2</del> - | 1-19                                   | 1-20                                     | 1-21               |  |   |      |      | <br> |  |  |