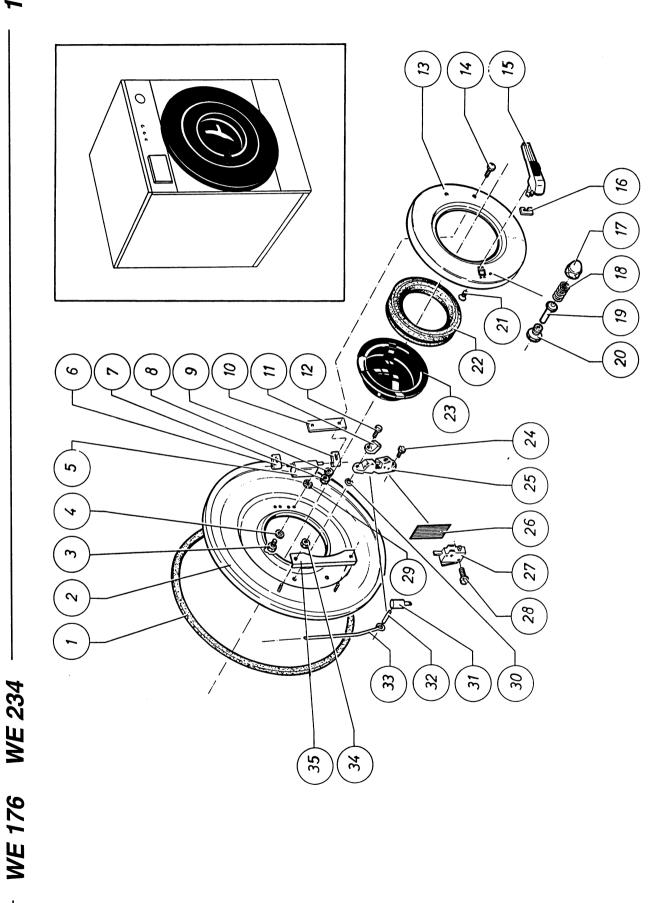

|              |                                        |                                |                    |                                                                                                                                                                                                                                                                                                                                                                                                                                                                                                                                                                                                                                                                                                                                                                                                                                                                                                                                                                                                                                                                                                                                                                                                                                                                                                                                                                                                                                                                                                                                                                                                                                                                                                                                                                                                                                                                                                                                                                                                                                                                                                                                | -                                                                                                                                                                                                                                                                                                                                                                                                                                                                                                                                                                                                                                                                                                                                                                                                                                                                                                                                                                                                                                                                                                                                                                                                                                                                                                                                                                                                                                                                                                                                                                                                                                                                                                                                                                                                                                                                                                                                                                                                                                                                                                                              |                                     |                                         |                           |                    |                        |                             |                    |                                     |                                            |                                               |                           |              |                                           |                    |                           | _                  |                                                                                                                                                                                                                                                                                                                                                                                                                                                                                                                                                                                                                                                                                                                                                                                                                                                                                                                                                                                                                                                                                                                                                                                                                                                                                                                                                                                                                                                                                                                                                                                                                                                                                                                                                                                                                                                                                                                                                                                                                                                                                                                                |                |                                        |                                          |                    |  |   | <br> | <br> |      |  |  |
|--------------|----------------------------------------|--------------------------------|--------------------|--------------------------------------------------------------------------------------------------------------------------------------------------------------------------------------------------------------------------------------------------------------------------------------------------------------------------------------------------------------------------------------------------------------------------------------------------------------------------------------------------------------------------------------------------------------------------------------------------------------------------------------------------------------------------------------------------------------------------------------------------------------------------------------------------------------------------------------------------------------------------------------------------------------------------------------------------------------------------------------------------------------------------------------------------------------------------------------------------------------------------------------------------------------------------------------------------------------------------------------------------------------------------------------------------------------------------------------------------------------------------------------------------------------------------------------------------------------------------------------------------------------------------------------------------------------------------------------------------------------------------------------------------------------------------------------------------------------------------------------------------------------------------------------------------------------------------------------------------------------------------------------------------------------------------------------------------------------------------------------------------------------------------------------------------------------------------------------------------------------------------------|--------------------------------------------------------------------------------------------------------------------------------------------------------------------------------------------------------------------------------------------------------------------------------------------------------------------------------------------------------------------------------------------------------------------------------------------------------------------------------------------------------------------------------------------------------------------------------------------------------------------------------------------------------------------------------------------------------------------------------------------------------------------------------------------------------------------------------------------------------------------------------------------------------------------------------------------------------------------------------------------------------------------------------------------------------------------------------------------------------------------------------------------------------------------------------------------------------------------------------------------------------------------------------------------------------------------------------------------------------------------------------------------------------------------------------------------------------------------------------------------------------------------------------------------------------------------------------------------------------------------------------------------------------------------------------------------------------------------------------------------------------------------------------------------------------------------------------------------------------------------------------------------------------------------------------------------------------------------------------------------------------------------------------------------------------------------------------------------------------------------------------|-------------------------------------|-----------------------------------------|---------------------------|--------------------|------------------------|-----------------------------|--------------------|-------------------------------------|--------------------------------------------|-----------------------------------------------|---------------------------|--------------|-------------------------------------------|--------------------|---------------------------|--------------------|--------------------------------------------------------------------------------------------------------------------------------------------------------------------------------------------------------------------------------------------------------------------------------------------------------------------------------------------------------------------------------------------------------------------------------------------------------------------------------------------------------------------------------------------------------------------------------------------------------------------------------------------------------------------------------------------------------------------------------------------------------------------------------------------------------------------------------------------------------------------------------------------------------------------------------------------------------------------------------------------------------------------------------------------------------------------------------------------------------------------------------------------------------------------------------------------------------------------------------------------------------------------------------------------------------------------------------------------------------------------------------------------------------------------------------------------------------------------------------------------------------------------------------------------------------------------------------------------------------------------------------------------------------------------------------------------------------------------------------------------------------------------------------------------------------------------------------------------------------------------------------------------------------------------------------------------------------------------------------------------------------------------------------------------------------------------------------------------------------------------------------|----------------|----------------------------------------|------------------------------------------|--------------------|--|---|------|------|------|--|--|
|              | Unternegscheibe verzinkt 8,4x1/x1,5    | Mutter verzinkt M8 DIN 934     | Schellenband 40-60 | Ausla Byentil MDP100240V 50/60Hz NO                                                                                                                                                                                                                                                                                                                                                                                                                                                                                                                                                                                                                                                                                                                                                                                                                                                                                                                                                                                                                                                                                                                                                                                                                                                                                                                                                                                                                                                                                                                                                                                                                                                                                                                                                                                                                                                                                                                                                                                                                                                                                            | ON THE CONTRACTOR OF THE CONTR | Ausiaisventii MDP 100 1 15V 60HZ NO | Auslaßventil MDB100240V50/60Hz NC       | AuslaBrohrMDP100          | Schellenband 32-50 | Thodairechlairch WE034 | ODGI adisonia di Casa       | Schellenband 40-60 | Schutzplatte für Ablaufventil       | Schlauch für Sicherheitswasserstandsregler | Hutfür PVC-Rohr Sicherheitswasserstandsregler | Gummi abflußrohr 3"->2"   | O-ring 19x2  | PVC-Rohrfür Sicherheitswasserstandsregler | Schellenband 40-60 | Gummi abflußrohr 3"->2"   | Schellenband 40-60 | Schollonband 40-60                                                                                                                                                                                                                                                                                                                                                                                                                                                                                                                                                                                                                                                                                                                                                                                                                                                                                                                                                                                                                                                                                                                                                                                                                                                                                                                                                                                                                                                                                                                                                                                                                                                                                                                                                                                                                                                                                                                                                                                                                                                                                                             |                | Facherscheibe M8 AZ UIN 6/98           | Sechskantschraube verzinkt M8x20 DIN 933 | Schellenband 40-60 |  | ` |      |      |      |  |  |
|              | Hondellegalvanisee8,4x1/x1,6           | Ecrou galvanisé M8 DIN 934     | Serflex 40-60      | Vappa da vidanda MDP100 240V 50/60Hz NO                                                                                                                                                                                                                                                                                                                                                                                                                                                                                                                                                                                                                                                                                                                                                                                                                                                                                                                                                                                                                                                                                                                                                                                                                                                                                                                                                                                                                                                                                                                                                                                                                                                                                                                                                                                                                                                                                                                                                                                                                                                                                        | Validade vidange indi 100 2404 00/001 1                                                                                                                                                                                                                                                                                                                                                                                                                                                                                                                                                                                                                                                                                                                                                                                                                                                                                                                                                                                                                                                                                                                                                                                                                                                                                                                                                                                                                                                                                                                                                                                                                                                                                                                                                                                                                                                                                                                                                                                                                                                                                        | Vanne de vidange MDP100115V 60HZ NO | Vanne de vidange MDB100 240V 50/60Hz NC | Tuyau d'évacuation MDP100 | Serflex 32-50      | TT.                    | I uyan de irop-pieiri wezot | Serflex 40-60      | Plaque protectrice vanne de vidange | Tuyau pvc pressostat de sûreté             | Bouchon pvc pour tube pressostat de sûreté    | Tuyau d'évacuation 3"->2" | O-ring 19x2  | Pièce T en PVC pour pressostat de sûreté  | Serflex 40-60      | Tuyau d'évacuation 3"->2" | Serflex 40-60      | 00-11-00 Oct 11-00 Oct 11- | Seniex 40-50   | Rondelle étoile MB AZ DIN 6798         | Boulon galvanisé M8x20 DIN 933           | Serflex 40-60      |  |   |      |      |      |  |  |
| Describitori | Washerzincked8,4x17x1,6                | Nut zincked M8 DIN 934         | Serflex 40-60      | Exhaustration MDB100340W/F0/60H2NO                                                                                                                                                                                                                                                                                                                                                                                                                                                                                                                                                                                                                                                                                                                                                                                                                                                                                                                                                                                                                                                                                                                                                                                                                                                                                                                                                                                                                                                                                                                                                                                                                                                                                                                                                                                                                                                                                                                                                                                                                                                                                             | Exhaustvalve MiDr 100 240 V/30/00 12 NO                                                                                                                                                                                                                                                                                                                                                                                                                                                                                                                                                                                                                                                                                                                                                                                                                                                                                                                                                                                                                                                                                                                                                                                                                                                                                                                                                                                                                                                                                                                                                                                                                                                                                                                                                                                                                                                                                                                                                                                                                                                                                        | Exhaustvalve MDP100115V 60HzNO      | Exhaust valve MDB100 240V/50/60Hz NC    | Drain elbow MDP100        | Corfley 32.50      |                        | OVERTIOW NOSE WEZ34         | Serflex 40-60      | Covering drain valve                | Pvc hose for safety water level switch     | Pvc cap for safety water level switch         | Rubber drain tub 3"->2"   | O-ring 19x2  | Pvc T-piece for safety waterlevel switch  | Serflex 40-60      | Rubber drain tub 3"->2"   | Sortion AO-60      | OGINEX 40-00                                                                                                                                                                                                                                                                                                                                                                                                                                                                                                                                                                                                                                                                                                                                                                                                                                                                                                                                                                                                                                                                                                                                                                                                                                                                                                                                                                                                                                                                                                                                                                                                                                                                                                                                                                                                                                                                                                                                                                                                                                                                                                                   | Seriex 40-60   | Castle washer M8 AZ DIN 6798           | Hexagon bolt zincked M8x20 DIN 933       | Serflex 40-60      |  |   |      |      |      |  |  |
| Omscnrijving | Rondel zacht staal verzinkt 8,4x17x1,6 | Moer staal verzinkt M8 DIN 934 | Serflex 40-60      | Uiting to the Control of the Control | Unidativenitie I MIDF 100 Z40 V 30/00 DZ INO                                                                                                                                                                                                                                                                                                                                                                                                                                                                                                                                                                                                                                                                                                                                                                                                                                                                                                                                                                                                                                                                                                                                                                                                                                                                                                                                                                                                                                                                                                                                                                                                                                                                                                                                                                                                                                                                                                                                                                                                                                                                                   | UitlaatventielMDP100115V60HzNO      | UitlaatventieIMDB100 240V 50/60Hz NC    | Afvoerellehood MDP100     | Out (1) (1)        | Sellie ASC 30          | Overloopdarm WE234          | Serflex 40-60      | Afschermplaatje uitlaatventiel      | Darm veiligheidswaterstandschakelaar       | Hoedje voor pvcbuis veiligh.waterst.sch.      | Afvoerdarm kuip 3"->2"    | O-ring 19x2  | T-stuk2"voorveiligheidswaterstandsch.     | Serflex 40-60      | Afvoerdarm kuip 3"->2"    | 0 - Co-floor 40 60 | Oe: III                                                                                                                                                                                                                                                                                                                                                                                                                                                                                                                                                                                                                                                                                                                                                                                                                                                                                                                                                                                                                                                                                                                                                                                                                                                                                                                                                                                                                                                                                                                                                                                                                                                                                                                                                                                                                                                                                                                                                                                                                                                                                                                        | Serilex 40-60  | Sterrondel gefosfateerd M8 AZ DIN 6798 | Persvijs staal verzinkt M8x20 DIN 933    | Serflex 40-60      |  |   |      |      | <br> |  |  |
| Code         | 202/00002/00                           | 204/00004/00                   | 223/00013/00       | 000,000,000                                                                                                                                                                                                                                                                                                                                                                                                                                                                                                                                                                                                                                                                                                                                                                                                                                                                                                                                                                                                                                                                                                                                                                                                                                                                                                                                                                                                                                                                                                                                                                                                                                                                                                                                                                                                                                                                                                                                                                                                                                                                                                                    | 00/1000/602                                                                                                                                                                                                                                                                                                                                                                                                                                                                                                                                                                                                                                                                                                                                                                                                                                                                                                                                                                                                                                                                                                                                                                                                                                                                                                                                                                                                                                                                                                                                                                                                                                                                                                                                                                                                                                                                                                                                                                                                                                                                                                                    | 209/00025/00                        | 209/00115/00                            | 223/00054/00              | 003/00040/00       | 253,00015/00           | 223/00131/00                | 223/00013/00       | 113/00026/00                        | 223/00036/00                               | 223/00035/02                                  | 223/00077/00              | 217/00024/00 | 223/00035/01                              | 223/00013/00       | 223/00077/00              | 202/00042/00       | 223/00013/00                                                                                                                                                                                                                                                                                                                                                                                                                                                                                                                                                                                                                                                                                                                                                                                                                                                                                                                                                                                                                                                                                                                                                                                                                                                                                                                                                                                                                                                                                                                                                                                                                                                                                                                                                                                                                                                                                                                                                                                                                                                                                                                   | 223/00013/00   | 203/000003/00                          | 206/00010/00                             | 223/00013/00       |  |   |      |      |      |  |  |
| Š            | ᅙ                                      | 1-02                           | 50                 | 3 3                                                                                                                                                                                                                                                                                                                                                                                                                                                                                                                                                                                                                                                                                                                                                                                                                                                                                                                                                                                                                                                                                                                                                                                                                                                                                                                                                                                                                                                                                                                                                                                                                                                                                                                                                                                                                                                                                                                                                                                                                                                                                                                            | <u>-</u>                                                                                                                                                                                                                                                                                                                                                                                                                                                                                                                                                                                                                                                                                                                                                                                                                                                                                                                                                                                                                                                                                                                                                                                                                                                                                                                                                                                                                                                                                                                                                                                                                                                                                                                                                                                                                                                                                                                                                                                                                                                                                                                       | <del>-</del> 4                      | 104                                     | 10,                       | 3 6                | 8 !                    | 1-0/                        | 1-08               | 1-09                                | 1-10                                       | 1-11                                          | 1-12                      | 1-13         | 1-14                                      | 1-15               | 1-16                      | 2 ;                | <u> </u>                                                                                                                                                                                                                                                                                                                                                                                                                                                                                                                                                                                                                                                                                                                                                                                                                                                                                                                                                                                                                                                                                                                                                                                                                                                                                                                                                                                                                                                                                                                                                                                                                                                                                                                                                                                                                                                                                                                                                                                                                                                                                                                       | <del>2</del> - | 1-19                                   | 1-20                                     | 1-21               |  |   |      |      | <br> |  |  |