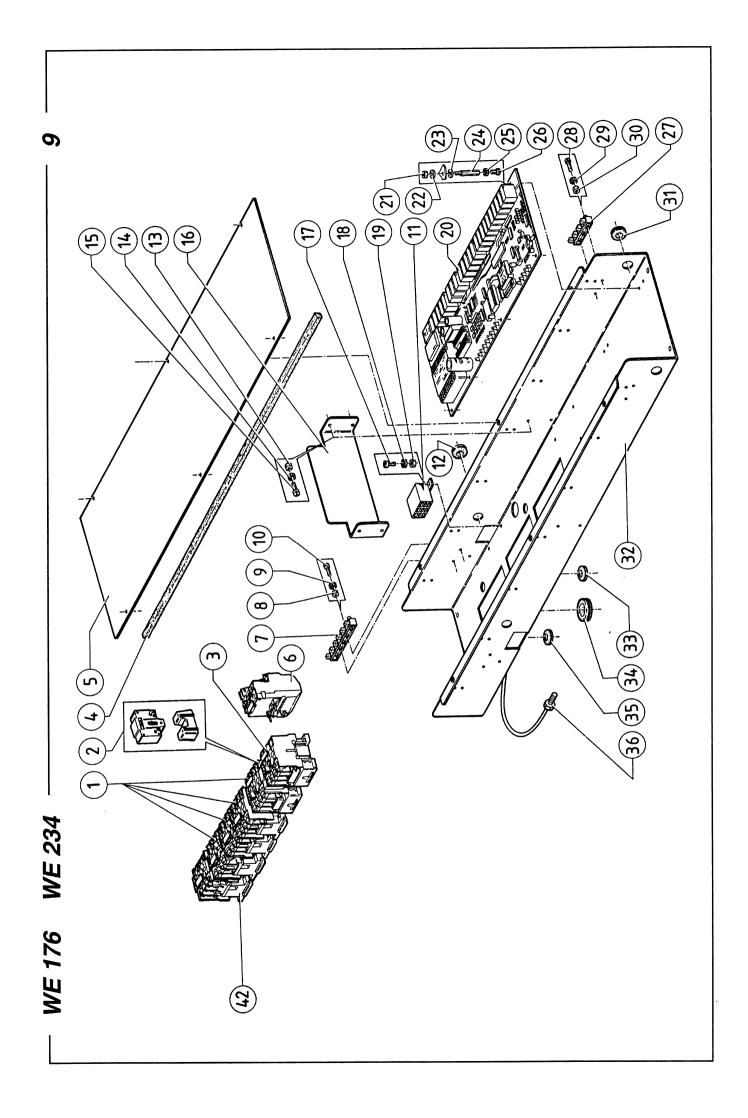

|              |                                        |                                |                    |                                                                                                                                                                                                                                                                                                                                                                                                                                                                                                                                                                                                                                                                                                                                                                                                                                                                                                                                                                                                                                                                                                                                                                                                                                                                                                                                                                                                                                                                                                                                                                                                                                                                                                                                                                                                                                                                                                                                                                                                                                                                                                                                | -                                                                                                                                                                                                                                                                                                                                                                                                                                                                                                                                                                                                                                                                                                                                                                                                                                                                                                                                                                                                                                                                                                                                                                                                                                                                                                                                                                                                                                                                                                                                                                                                                                                                                                                                                                                                                                                                                                                                                                                                                                                                                                                              |                                     |                                         |                           |                    |                        |                             |                    |                                     |                                            |                                               |                           |              |                                           |                    |                           | _                  |                                                                                                                                                                                                                                                                                                                                                                                                                                                                                                                                                                                                                                                                                                                                                                                                                                                                                                                                                                                                                                                                                                                                                                                                                                                                                                                                                                                                                                                                                                                                                                                                                                                                                                                                                                                                                                                                                                                                                                                                                                                                                                                                |                |                                        |                                          |                    |  |   | <br> | <br> |      |  |  |
|--------------|----------------------------------------|--------------------------------|--------------------|--------------------------------------------------------------------------------------------------------------------------------------------------------------------------------------------------------------------------------------------------------------------------------------------------------------------------------------------------------------------------------------------------------------------------------------------------------------------------------------------------------------------------------------------------------------------------------------------------------------------------------------------------------------------------------------------------------------------------------------------------------------------------------------------------------------------------------------------------------------------------------------------------------------------------------------------------------------------------------------------------------------------------------------------------------------------------------------------------------------------------------------------------------------------------------------------------------------------------------------------------------------------------------------------------------------------------------------------------------------------------------------------------------------------------------------------------------------------------------------------------------------------------------------------------------------------------------------------------------------------------------------------------------------------------------------------------------------------------------------------------------------------------------------------------------------------------------------------------------------------------------------------------------------------------------------------------------------------------------------------------------------------------------------------------------------------------------------------------------------------------------|--------------------------------------------------------------------------------------------------------------------------------------------------------------------------------------------------------------------------------------------------------------------------------------------------------------------------------------------------------------------------------------------------------------------------------------------------------------------------------------------------------------------------------------------------------------------------------------------------------------------------------------------------------------------------------------------------------------------------------------------------------------------------------------------------------------------------------------------------------------------------------------------------------------------------------------------------------------------------------------------------------------------------------------------------------------------------------------------------------------------------------------------------------------------------------------------------------------------------------------------------------------------------------------------------------------------------------------------------------------------------------------------------------------------------------------------------------------------------------------------------------------------------------------------------------------------------------------------------------------------------------------------------------------------------------------------------------------------------------------------------------------------------------------------------------------------------------------------------------------------------------------------------------------------------------------------------------------------------------------------------------------------------------------------------------------------------------------------------------------------------------|-------------------------------------|-----------------------------------------|---------------------------|--------------------|------------------------|-----------------------------|--------------------|-------------------------------------|--------------------------------------------|-----------------------------------------------|---------------------------|--------------|-------------------------------------------|--------------------|---------------------------|--------------------|--------------------------------------------------------------------------------------------------------------------------------------------------------------------------------------------------------------------------------------------------------------------------------------------------------------------------------------------------------------------------------------------------------------------------------------------------------------------------------------------------------------------------------------------------------------------------------------------------------------------------------------------------------------------------------------------------------------------------------------------------------------------------------------------------------------------------------------------------------------------------------------------------------------------------------------------------------------------------------------------------------------------------------------------------------------------------------------------------------------------------------------------------------------------------------------------------------------------------------------------------------------------------------------------------------------------------------------------------------------------------------------------------------------------------------------------------------------------------------------------------------------------------------------------------------------------------------------------------------------------------------------------------------------------------------------------------------------------------------------------------------------------------------------------------------------------------------------------------------------------------------------------------------------------------------------------------------------------------------------------------------------------------------------------------------------------------------------------------------------------------------|----------------|----------------------------------------|------------------------------------------|--------------------|--|---|------|------|------|--|--|
|              | Unternegscheibe verzinkt 8,4x1/x1,5    | Mutter verzinkt M8 DIN 934     | Schellenband 40-60 | Ausla Byentil MDP100240V 50/60Hz NO                                                                                                                                                                                                                                                                                                                                                                                                                                                                                                                                                                                                                                                                                                                                                                                                                                                                                                                                                                                                                                                                                                                                                                                                                                                                                                                                                                                                                                                                                                                                                                                                                                                                                                                                                                                                                                                                                                                                                                                                                                                                                            | ON THE CONTRACTOR OF THE CONTR | Ausiaisventii MDP 100 1 15V 60HZ NO | Auslaßventil MDB100240V50/60Hz NC       | AuslaBrohrMDP100          | Schellenband 32-50 | Thodairechlairch WE034 | ODGI adisonia di Casa       | Schellenband 40-60 | Schutzplatte für Ablaufventil       | Schlauch für Sicherheitswasserstandsregler | Hutfür PVC-Rohr Sicherheitswasserstandsregler | Gummi abflußrohr 3"->2"   | O-ring 19x2  | PVC-Rohrfür Sicherheitswasserstandsregler | Schellenband 40-60 | Gummi abflußrohr 3"->2"   | Schellenband 40-60 | Schollonband 40-60                                                                                                                                                                                                                                                                                                                                                                                                                                                                                                                                                                                                                                                                                                                                                                                                                                                                                                                                                                                                                                                                                                                                                                                                                                                                                                                                                                                                                                                                                                                                                                                                                                                                                                                                                                                                                                                                                                                                                                                                                                                                                                             |                | Facherscheibe M8 AZ UIN 6/98           | Sechskantschraube verzinkt M8x20 DIN 933 | Schellenband 40-60 |  | ` |      |      |      |  |  |
|              | Hondellegalvanisee8,4x1/x1,6           | Ecrou galvanisé M8 DIN 934     | Serflex 40-60      | Vappa da vidanda MDP100 240V 50/60Hz NO                                                                                                                                                                                                                                                                                                                                                                                                                                                                                                                                                                                                                                                                                                                                                                                                                                                                                                                                                                                                                                                                                                                                                                                                                                                                                                                                                                                                                                                                                                                                                                                                                                                                                                                                                                                                                                                                                                                                                                                                                                                                                        | Validade vidange indi 100 2404 00/001 1                                                                                                                                                                                                                                                                                                                                                                                                                                                                                                                                                                                                                                                                                                                                                                                                                                                                                                                                                                                                                                                                                                                                                                                                                                                                                                                                                                                                                                                                                                                                                                                                                                                                                                                                                                                                                                                                                                                                                                                                                                                                                        | Vanne de vidange MDP100115V 60HZ NO | Vanne de vidange MDB100 240V 50/60Hz NC | Tuyau d'évacuation MDP100 | Serflex 32-50      | TT.                    | I uyan de irop-pieiri wezot | Serflex 40-60      | Plaque protectrice vanne de vidange | Tuyau pvc pressostat de sûreté             | Bouchon pvc pour tube pressostat de sûreté    | Tuyau d'évacuation 3"->2" | O-ring 19x2  | Pièce T en PVC pour pressostat de sûreté  | Serflex 40-60      | Tuyau d'évacuation 3"->2" | Serflex 40-60      | 00-11-00 Oct 11-00 Oct 11- | Seniex 40-50   | Rondelle étoile MB AZ DIN 6798         | Boulon galvanisé M8x20 DIN 933           | Serflex 40-60      |  |   |      |      |      |  |  |
| Describitori | Washerzincked8,4x17x1,6                | Nut zincked M8 DIN 934         | Serflex 40-60      | Exhaustration MDB100340W/F0/60H2NO                                                                                                                                                                                                                                                                                                                                                                                                                                                                                                                                                                                                                                                                                                                                                                                                                                                                                                                                                                                                                                                                                                                                                                                                                                                                                                                                                                                                                                                                                                                                                                                                                                                                                                                                                                                                                                                                                                                                                                                                                                                                                             | Exhaustvalve MiDr 100 240 V/30/00 12 NO                                                                                                                                                                                                                                                                                                                                                                                                                                                                                                                                                                                                                                                                                                                                                                                                                                                                                                                                                                                                                                                                                                                                                                                                                                                                                                                                                                                                                                                                                                                                                                                                                                                                                                                                                                                                                                                                                                                                                                                                                                                                                        | Exhaustvalve MDP100115V 60HzNO      | Exhaust valve MDB100 240V/50/60Hz NC    | Drain elbow MDP100        | Corfley 32.50      |                        | OVERTIOW NOSE WEZ34         | Serflex 40-60      | Covering drain valve                | Pvc hose for safety water level switch     | Pvc cap for safety water level switch         | Rubber drain tub 3"->2"   | O-ring 19x2  | Pvc T-piece for safety waterlevel switch  | Serflex 40-60      | Rubber drain tub 3"->2"   | Sortion AO-60      | OGINEX 40-00                                                                                                                                                                                                                                                                                                                                                                                                                                                                                                                                                                                                                                                                                                                                                                                                                                                                                                                                                                                                                                                                                                                                                                                                                                                                                                                                                                                                                                                                                                                                                                                                                                                                                                                                                                                                                                                                                                                                                                                                                                                                                                                   | Seriex 40-60   | Castle washer M8 AZ DIN 6798           | Hexagon bolt zincked M8x20 DIN 933       | Serflex 40-60      |  |   |      |      |      |  |  |
| Omscnrijving | Rondel zacht staal verzinkt 8,4x17x1,6 | Moer staal verzinkt M8 DIN 934 | Serflex 40-60      | Uiting to the Control of the Control | Unidativenitie I MIDF 100 Z40 V 30/00 DZ INO                                                                                                                                                                                                                                                                                                                                                                                                                                                                                                                                                                                                                                                                                                                                                                                                                                                                                                                                                                                                                                                                                                                                                                                                                                                                                                                                                                                                                                                                                                                                                                                                                                                                                                                                                                                                                                                                                                                                                                                                                                                                                   | UitlaatventielMDP100115V60HzNO      | UitlaatventieIMDB100 240V 50/60Hz NC    | Afvoerellehood MDP100     | Out (1) (1)        | Sellie ASC 30          | Overloopdarm WE234          | Serflex 40-60      | Afschermplaatje uitlaatventiel      | Darm veiligheidswaterstandschakelaar       | Hoedje voor pvcbuis veiligh.waterst.sch.      | Afvoerdarm kuip 3"->2"    | O-ring 19x2  | T-stuk2"voorveiligheidswaterstandsch.     | Serflex 40-60      | Afvoerdarm kuip 3"->2"    | 0 - Co-floor 40 60 | Oe: III                                                                                                                                                                                                                                                                                                                                                                                                                                                                                                                                                                                                                                                                                                                                                                                                                                                                                                                                                                                                                                                                                                                                                                                                                                                                                                                                                                                                                                                                                                                                                                                                                                                                                                                                                                                                                                                                                                                                                                                                                                                                                                                        | Serilex 40-60  | Sterrondel gefosfateerd M8 AZ DIN 6798 | Persvijs staal verzinkt M8x20 DIN 933    | Serflex 40-60      |  |   |      |      | <br> |  |  |
| Code         | 202/00002/00                           | 204/00004/00                   | 223/00013/00       | 000,000,000                                                                                                                                                                                                                                                                                                                                                                                                                                                                                                                                                                                                                                                                                                                                                                                                                                                                                                                                                                                                                                                                                                                                                                                                                                                                                                                                                                                                                                                                                                                                                                                                                                                                                                                                                                                                                                                                                                                                                                                                                                                                                                                    | 00/1000/602                                                                                                                                                                                                                                                                                                                                                                                                                                                                                                                                                                                                                                                                                                                                                                                                                                                                                                                                                                                                                                                                                                                                                                                                                                                                                                                                                                                                                                                                                                                                                                                                                                                                                                                                                                                                                                                                                                                                                                                                                                                                                                                    | 209/00025/00                        | 209/00115/00                            | 223/00054/00              | 003/00040/00       | 253,00015/00           | 223/00131/00                | 223/00013/00       | 113/00026/00                        | 223/00036/00                               | 223/00035/02                                  | 223/00077/00              | 217/00024/00 | 223/00035/01                              | 223/00013/00       | 223/00077/00              | 202/00042/00       | 223/00013/00                                                                                                                                                                                                                                                                                                                                                                                                                                                                                                                                                                                                                                                                                                                                                                                                                                                                                                                                                                                                                                                                                                                                                                                                                                                                                                                                                                                                                                                                                                                                                                                                                                                                                                                                                                                                                                                                                                                                                                                                                                                                                                                   | 223/00013/00   | 203/000003/00                          | 206/00010/00                             | 223/00013/00       |  |   |      |      |      |  |  |
| Š            | ᅙ                                      | 1-02                           | 50                 | 3 3                                                                                                                                                                                                                                                                                                                                                                                                                                                                                                                                                                                                                                                                                                                                                                                                                                                                                                                                                                                                                                                                                                                                                                                                                                                                                                                                                                                                                                                                                                                                                                                                                                                                                                                                                                                                                                                                                                                                                                                                                                                                                                                            | <u>-</u>                                                                                                                                                                                                                                                                                                                                                                                                                                                                                                                                                                                                                                                                                                                                                                                                                                                                                                                                                                                                                                                                                                                                                                                                                                                                                                                                                                                                                                                                                                                                                                                                                                                                                                                                                                                                                                                                                                                                                                                                                                                                                                                       | <del>-</del> 4                      | 104                                     | 10,                       | 3 6                | 8 !                    | 1-0/                        | 1-08               | 1-09                                | 1-10                                       | 1-11                                          | 1-12                      | 1-13         | 1-14                                      | 1-15               | 1-16                      | 2 ;                | <u> </u>                                                                                                                                                                                                                                                                                                                                                                                                                                                                                                                                                                                                                                                                                                                                                                                                                                                                                                                                                                                                                                                                                                                                                                                                                                                                                                                                                                                                                                                                                                                                                                                                                                                                                                                                                                                                                                                                                                                                                                                                                                                                                                                       | <del>2</del> - | 1-19                                   | 1-20                                     | 1-21               |  |   |      |      | <br> |  |  |