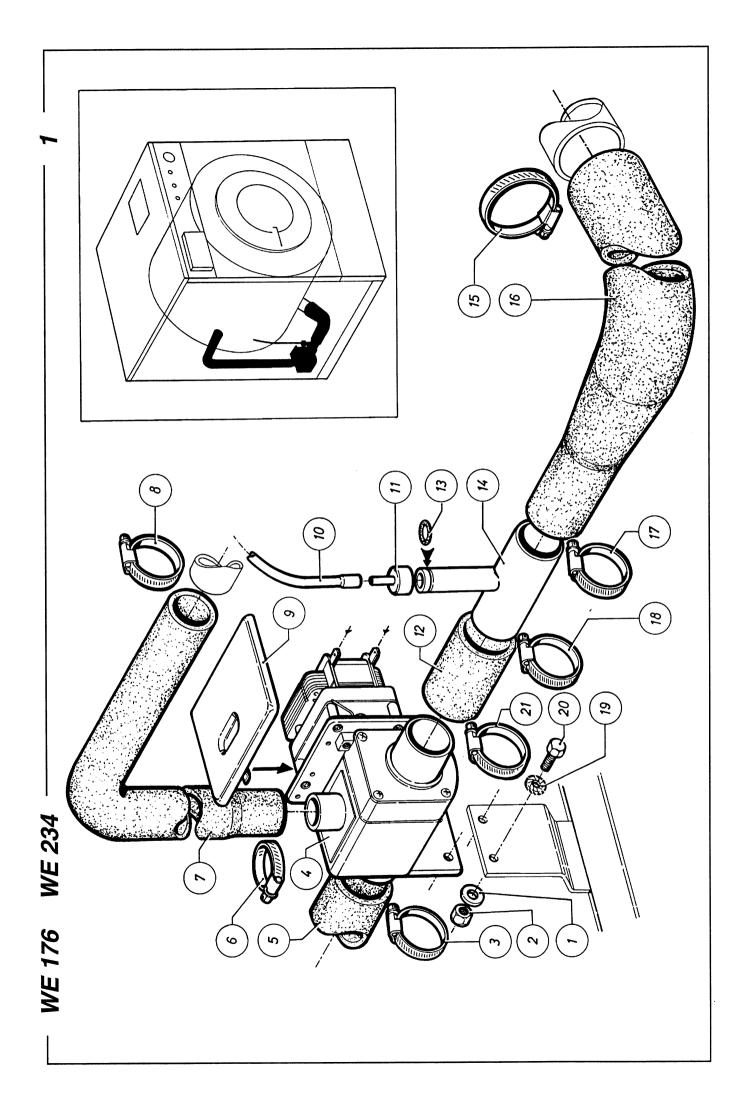

|              |                                        |                                |                    |                                                                                                                                                                                                                                                                                                                                                                                                                                                                                                                                                                                                                                                                                                                                                                                                                                                                                                                                                                                                                                                                                                                                                                                                                                                                                                                                                                                                                                                                                                                                                                                                                                                                                                                                                                                                                                                                                                                                                                                                                                                                                                                                | -                                                                                                                                                                                                                                                                                                                                                                                                                                                                                                                                                                                                                                                                                                                                                                                                                                                                                                                                                                                                                                                                                                                                                                                                                                                                                                                                                                                                                                                                                                                                                                                                                                                                                                                                                                                                                                                                                                                                                                                                                                                                                                                              |                                     |                                         |                           |                    |                        |                             |                    |                                     |                                            |                                               |                           |              |                                           |                    |                           | _                  |                                                                                                                                                                                                                                                                                                                                                                                                                                                                                                                                                                                                                                                                                                                                                                                                                                                                                                                                                                                                                                                                                                                                                                                                                                                                                                                                                                                                                                                                                                                                                                                                                                                                                                                                                                                                                                                                                                                                                                                                                                                                                                                                |                |                                        |                                          |                    |  |   | <br> | <br> |      |  |  |
|--------------|----------------------------------------|--------------------------------|--------------------|--------------------------------------------------------------------------------------------------------------------------------------------------------------------------------------------------------------------------------------------------------------------------------------------------------------------------------------------------------------------------------------------------------------------------------------------------------------------------------------------------------------------------------------------------------------------------------------------------------------------------------------------------------------------------------------------------------------------------------------------------------------------------------------------------------------------------------------------------------------------------------------------------------------------------------------------------------------------------------------------------------------------------------------------------------------------------------------------------------------------------------------------------------------------------------------------------------------------------------------------------------------------------------------------------------------------------------------------------------------------------------------------------------------------------------------------------------------------------------------------------------------------------------------------------------------------------------------------------------------------------------------------------------------------------------------------------------------------------------------------------------------------------------------------------------------------------------------------------------------------------------------------------------------------------------------------------------------------------------------------------------------------------------------------------------------------------------------------------------------------------------|--------------------------------------------------------------------------------------------------------------------------------------------------------------------------------------------------------------------------------------------------------------------------------------------------------------------------------------------------------------------------------------------------------------------------------------------------------------------------------------------------------------------------------------------------------------------------------------------------------------------------------------------------------------------------------------------------------------------------------------------------------------------------------------------------------------------------------------------------------------------------------------------------------------------------------------------------------------------------------------------------------------------------------------------------------------------------------------------------------------------------------------------------------------------------------------------------------------------------------------------------------------------------------------------------------------------------------------------------------------------------------------------------------------------------------------------------------------------------------------------------------------------------------------------------------------------------------------------------------------------------------------------------------------------------------------------------------------------------------------------------------------------------------------------------------------------------------------------------------------------------------------------------------------------------------------------------------------------------------------------------------------------------------------------------------------------------------------------------------------------------------|-------------------------------------|-----------------------------------------|---------------------------|--------------------|------------------------|-----------------------------|--------------------|-------------------------------------|--------------------------------------------|-----------------------------------------------|---------------------------|--------------|-------------------------------------------|--------------------|---------------------------|--------------------|--------------------------------------------------------------------------------------------------------------------------------------------------------------------------------------------------------------------------------------------------------------------------------------------------------------------------------------------------------------------------------------------------------------------------------------------------------------------------------------------------------------------------------------------------------------------------------------------------------------------------------------------------------------------------------------------------------------------------------------------------------------------------------------------------------------------------------------------------------------------------------------------------------------------------------------------------------------------------------------------------------------------------------------------------------------------------------------------------------------------------------------------------------------------------------------------------------------------------------------------------------------------------------------------------------------------------------------------------------------------------------------------------------------------------------------------------------------------------------------------------------------------------------------------------------------------------------------------------------------------------------------------------------------------------------------------------------------------------------------------------------------------------------------------------------------------------------------------------------------------------------------------------------------------------------------------------------------------------------------------------------------------------------------------------------------------------------------------------------------------------------|----------------|----------------------------------------|------------------------------------------|--------------------|--|---|------|------|------|--|--|
|              | Unternegscheibe verzinkt 8,4x1/x1,5    | Mutter verzinkt M8 DIN 934     | Schellenband 40-60 | Ausla Byentil MDP100240V 50/60Hz NO                                                                                                                                                                                                                                                                                                                                                                                                                                                                                                                                                                                                                                                                                                                                                                                                                                                                                                                                                                                                                                                                                                                                                                                                                                                                                                                                                                                                                                                                                                                                                                                                                                                                                                                                                                                                                                                                                                                                                                                                                                                                                            | ON THE CONTRACTOR OF THE CONTR | Ausiaisventii MDP 100 1 15V 60HZ NO | Auslaßventil MDB100240V50/60Hz NC       | AuslaBrohrMDP100          | Schellenband 32-50 | Thodairechlairch WE034 | ODGI adisonia di Casa       | Schellenband 40-60 | Schutzplatte für Ablaufventil       | Schlauch für Sicherheitswasserstandsregler | Hutfür PVC-Rohr Sicherheitswasserstandsregler | Gummi abflußrohr 3"->2"   | O-ring 19x2  | PVC-Rohrfür Sicherheitswasserstandsregler | Schellenband 40-60 | Gummi abflußrohr 3"->2"   | Schellenband 40-60 | Schollonband 40-60                                                                                                                                                                                                                                                                                                                                                                                                                                                                                                                                                                                                                                                                                                                                                                                                                                                                                                                                                                                                                                                                                                                                                                                                                                                                                                                                                                                                                                                                                                                                                                                                                                                                                                                                                                                                                                                                                                                                                                                                                                                                                                             |                | Facherscheibe M8 AZ UIN 6/98           | Sechskantschraube verzinkt M8x20 DIN 933 | Schellenband 40-60 |  | ` |      |      |      |  |  |
|              | Hondellegalvanisee8,4x1/x1,6           | Ecrou galvanisé M8 DIN 934     | Serflex 40-60      | Vappa da vidanda MDP100 240V 50/60Hz NO                                                                                                                                                                                                                                                                                                                                                                                                                                                                                                                                                                                                                                                                                                                                                                                                                                                                                                                                                                                                                                                                                                                                                                                                                                                                                                                                                                                                                                                                                                                                                                                                                                                                                                                                                                                                                                                                                                                                                                                                                                                                                        | Validade vidange indi 100 2404 00/001 1                                                                                                                                                                                                                                                                                                                                                                                                                                                                                                                                                                                                                                                                                                                                                                                                                                                                                                                                                                                                                                                                                                                                                                                                                                                                                                                                                                                                                                                                                                                                                                                                                                                                                                                                                                                                                                                                                                                                                                                                                                                                                        | Vanne de vidange MDP100115V 60HZ NO | Vanne de vidange MDB100 240V 50/60Hz NC | Tuyau d'évacuation MDP100 | Serflex 32-50      | TT.                    | I uyan de irop-pieiri wezot | Serflex 40-60      | Plaque protectrice vanne de vidange | Tuyau pvc pressostat de sûreté             | Bouchon pvc pour tube pressostat de sûreté    | Tuyau d'évacuation 3"->2" | O-ring 19x2  | Pièce T en PVC pour pressostat de sûreté  | Serflex 40-60      | Tuyau d'évacuation 3"->2" | Serflex 40-60      | 00-11-00 Oct 11-00 Oct 11- | Seniex 40-50   | Rondelle étoile MB AZ DIN 6798         | Boulon galvanisé M8x20 DIN 933           | Serflex 40-60      |  |   |      |      |      |  |  |
| Describitori | Washerzincked8,4x17x1,6                | Nut zincked M8 DIN 934         | Serflex 40-60      | Exhaustration MDB100340W/F0/60H2NO                                                                                                                                                                                                                                                                                                                                                                                                                                                                                                                                                                                                                                                                                                                                                                                                                                                                                                                                                                                                                                                                                                                                                                                                                                                                                                                                                                                                                                                                                                                                                                                                                                                                                                                                                                                                                                                                                                                                                                                                                                                                                             | Exhaustvalve MiDr 100 240 V/30/00 12 NO                                                                                                                                                                                                                                                                                                                                                                                                                                                                                                                                                                                                                                                                                                                                                                                                                                                                                                                                                                                                                                                                                                                                                                                                                                                                                                                                                                                                                                                                                                                                                                                                                                                                                                                                                                                                                                                                                                                                                                                                                                                                                        | Exhaustvalve MDP100115V 60HzNO      | Exhaust valve MDB100 240V/50/60Hz NC    | Drain elbow MDP100        | Corfley 32.50      |                        | OVERTIOW NOSE WEZ34         | Serflex 40-60      | Covering drain valve                | Pvc hose for safety water level switch     | Pvc cap for safety water level switch         | Rubber drain tub 3"->2"   | O-ring 19x2  | Pvc T-piece for safety waterlevel switch  | Serflex 40-60      | Rubber drain tub 3"->2"   | Sortion AO-60      | OGINEX 40-00                                                                                                                                                                                                                                                                                                                                                                                                                                                                                                                                                                                                                                                                                                                                                                                                                                                                                                                                                                                                                                                                                                                                                                                                                                                                                                                                                                                                                                                                                                                                                                                                                                                                                                                                                                                                                                                                                                                                                                                                                                                                                                                   | Seriex 40-60   | Castle washer M8 AZ DIN 6798           | Hexagon bolt zincked M8x20 DIN 933       | Serflex 40-60      |  |   |      |      |      |  |  |
| Omscnrijving | Rondel zacht staal verzinkt 8,4x17x1,6 | Moer staal verzinkt M8 DIN 934 | Serflex 40-60      | Uiting to the Control of the Control | Unidativenitie I MIDF 100 Z40 V 30/00 DZ INO                                                                                                                                                                                                                                                                                                                                                                                                                                                                                                                                                                                                                                                                                                                                                                                                                                                                                                                                                                                                                                                                                                                                                                                                                                                                                                                                                                                                                                                                                                                                                                                                                                                                                                                                                                                                                                                                                                                                                                                                                                                                                   | UitlaatventielMDP100115V60HzNO      | UitlaatventieIMDB100 240V 50/60Hz NC    | Afvoerellehood MDP100     | Out (1) (1)        | Sellie ASC 30          | Overloopdarm WE234          | Serflex 40-60      | Afschermplaatje uitlaatventiel      | Darm veiligheidswaterstandschakelaar       | Hoedje voor pvcbuis veiligh.waterst.sch.      | Afvoerdarm kuip 3"->2"    | O-ring 19x2  | T-stuk2"voorveiligheidswaterstandsch.     | Serflex 40-60      | Afvoerdarm kuip 3"->2"    | 0 - Co-floor 40 60 | Oe: III                                                                                                                                                                                                                                                                                                                                                                                                                                                                                                                                                                                                                                                                                                                                                                                                                                                                                                                                                                                                                                                                                                                                                                                                                                                                                                                                                                                                                                                                                                                                                                                                                                                                                                                                                                                                                                                                                                                                                                                                                                                                                                                        | Serilex 40-60  | Sterrondel gefosfateerd M8 AZ DIN 6798 | Persvijs staal verzinkt M8x20 DIN 933    | Serflex 40-60      |  |   |      |      | <br> |  |  |
| Code         | 202/00002/00                           | 204/00004/00                   | 223/00013/00       | 000,000,000                                                                                                                                                                                                                                                                                                                                                                                                                                                                                                                                                                                                                                                                                                                                                                                                                                                                                                                                                                                                                                                                                                                                                                                                                                                                                                                                                                                                                                                                                                                                                                                                                                                                                                                                                                                                                                                                                                                                                                                                                                                                                                                    | 00/1000/602                                                                                                                                                                                                                                                                                                                                                                                                                                                                                                                                                                                                                                                                                                                                                                                                                                                                                                                                                                                                                                                                                                                                                                                                                                                                                                                                                                                                                                                                                                                                                                                                                                                                                                                                                                                                                                                                                                                                                                                                                                                                                                                    | 209/00025/00                        | 209/00115/00                            | 223/00054/00              | 003/00040/00       | 253,00015/00           | 223/00131/00                | 223/00013/00       | 113/00026/00                        | 223/00036/00                               | 223/00035/02                                  | 223/00077/00              | 217/00024/00 | 223/00035/01                              | 223/00013/00       | 223/00077/00              | 202/00042/00       | 223/00013/00                                                                                                                                                                                                                                                                                                                                                                                                                                                                                                                                                                                                                                                                                                                                                                                                                                                                                                                                                                                                                                                                                                                                                                                                                                                                                                                                                                                                                                                                                                                                                                                                                                                                                                                                                                                                                                                                                                                                                                                                                                                                                                                   | 223/00013/00   | 203/000003/00                          | 206/00010/00                             | 223/00013/00       |  |   |      |      |      |  |  |
| Š            | ᅙ                                      | 1-02                           | 50                 | 3 3                                                                                                                                                                                                                                                                                                                                                                                                                                                                                                                                                                                                                                                                                                                                                                                                                                                                                                                                                                                                                                                                                                                                                                                                                                                                                                                                                                                                                                                                                                                                                                                                                                                                                                                                                                                                                                                                                                                                                                                                                                                                                                                            | <u>-</u>                                                                                                                                                                                                                                                                                                                                                                                                                                                                                                                                                                                                                                                                                                                                                                                                                                                                                                                                                                                                                                                                                                                                                                                                                                                                                                                                                                                                                                                                                                                                                                                                                                                                                                                                                                                                                                                                                                                                                                                                                                                                                                                       | <del>-</del> 4                      | 104                                     | 10,                       | 3 6                | 8 !                    | 1-0/                        | 1-08               | 1-09                                | 1-10                                       | 1-11                                          | 1-12                      | 1-13         | 1-14                                      | 1-15               | 1-16                      | 2 ;                | <u> </u>                                                                                                                                                                                                                                                                                                                                                                                                                                                                                                                                                                                                                                                                                                                                                                                                                                                                                                                                                                                                                                                                                                                                                                                                                                                                                                                                                                                                                                                                                                                                                                                                                                                                                                                                                                                                                                                                                                                                                                                                                                                                                                                       | <del>2</del> - | 1-19                                   | 1-20                                     | 1-21               |  |   |      |      | <br> |  |  |