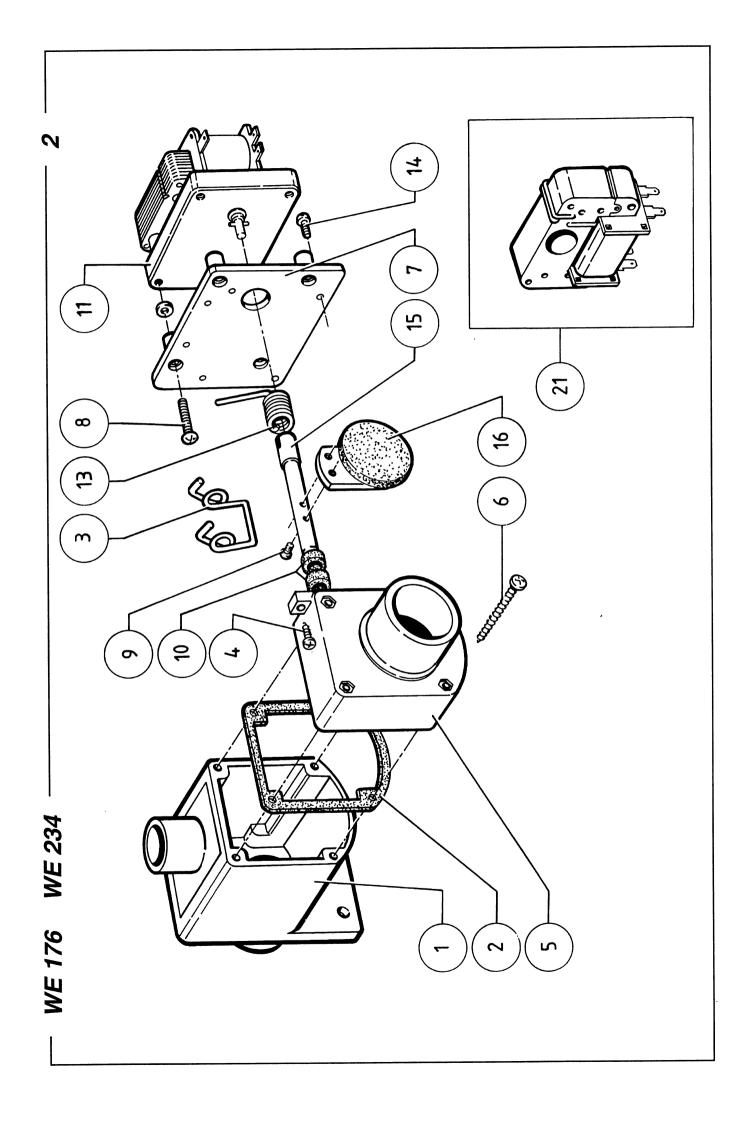

|              |                                        |                                |                    |                                                                                                                                                                                                                                                                                                                                                                                                                                                                                                                                                                                                                                                                                                                                                                                                                                                                                                                                                                                                                                                                                                                                                                                                                                                                                                                                                                                                                                                                                                                                                                                                                                                                                                                                                                                                                                                                                                                                                                                                                                                                                                                                | -                                                                                                                                                                                                                                                                                                                                                                                                                                                                                                                                                                                                                                                                                                                                                                                                                                                                                                                                                                                                                                                                                                                                                                                                                                                                                                                                                                                                                                                                                                                                                                                                                                                                                                                                                                                                                                                                                                                                                                                                                                                                                                                              |                                     |                                         |                           |                    |                        |                             |                    |                                     |                                            |                                               |                           |              |                                           |                    |                           | _                  |                                                                                                                                                                                                                                                                                                                                                                                                                                                                                                                                                                                                                                                                                                                                                                                                                                                                                                                                                                                                                                                                                                                                                                                                                                                                                                                                                                                                                                                                                                                                                                                                                                                                                                                                                                                                                                                                                                                                                                                                                                                                                                                                |                |                                        |                                          |                    |  |   | <br> | <br> |      |  |  |
|--------------|----------------------------------------|--------------------------------|--------------------|--------------------------------------------------------------------------------------------------------------------------------------------------------------------------------------------------------------------------------------------------------------------------------------------------------------------------------------------------------------------------------------------------------------------------------------------------------------------------------------------------------------------------------------------------------------------------------------------------------------------------------------------------------------------------------------------------------------------------------------------------------------------------------------------------------------------------------------------------------------------------------------------------------------------------------------------------------------------------------------------------------------------------------------------------------------------------------------------------------------------------------------------------------------------------------------------------------------------------------------------------------------------------------------------------------------------------------------------------------------------------------------------------------------------------------------------------------------------------------------------------------------------------------------------------------------------------------------------------------------------------------------------------------------------------------------------------------------------------------------------------------------------------------------------------------------------------------------------------------------------------------------------------------------------------------------------------------------------------------------------------------------------------------------------------------------------------------------------------------------------------------|--------------------------------------------------------------------------------------------------------------------------------------------------------------------------------------------------------------------------------------------------------------------------------------------------------------------------------------------------------------------------------------------------------------------------------------------------------------------------------------------------------------------------------------------------------------------------------------------------------------------------------------------------------------------------------------------------------------------------------------------------------------------------------------------------------------------------------------------------------------------------------------------------------------------------------------------------------------------------------------------------------------------------------------------------------------------------------------------------------------------------------------------------------------------------------------------------------------------------------------------------------------------------------------------------------------------------------------------------------------------------------------------------------------------------------------------------------------------------------------------------------------------------------------------------------------------------------------------------------------------------------------------------------------------------------------------------------------------------------------------------------------------------------------------------------------------------------------------------------------------------------------------------------------------------------------------------------------------------------------------------------------------------------------------------------------------------------------------------------------------------------|-------------------------------------|-----------------------------------------|---------------------------|--------------------|------------------------|-----------------------------|--------------------|-------------------------------------|--------------------------------------------|-----------------------------------------------|---------------------------|--------------|-------------------------------------------|--------------------|---------------------------|--------------------|--------------------------------------------------------------------------------------------------------------------------------------------------------------------------------------------------------------------------------------------------------------------------------------------------------------------------------------------------------------------------------------------------------------------------------------------------------------------------------------------------------------------------------------------------------------------------------------------------------------------------------------------------------------------------------------------------------------------------------------------------------------------------------------------------------------------------------------------------------------------------------------------------------------------------------------------------------------------------------------------------------------------------------------------------------------------------------------------------------------------------------------------------------------------------------------------------------------------------------------------------------------------------------------------------------------------------------------------------------------------------------------------------------------------------------------------------------------------------------------------------------------------------------------------------------------------------------------------------------------------------------------------------------------------------------------------------------------------------------------------------------------------------------------------------------------------------------------------------------------------------------------------------------------------------------------------------------------------------------------------------------------------------------------------------------------------------------------------------------------------------------|----------------|----------------------------------------|------------------------------------------|--------------------|--|---|------|------|------|--|--|
|              | Unternegscheibe verzinkt 8,4x1/x1,5    | Mutter verzinkt M8 DIN 934     | Schellenband 40-60 | Ausla Byentil MDP100240V 50/60Hz NO                                                                                                                                                                                                                                                                                                                                                                                                                                                                                                                                                                                                                                                                                                                                                                                                                                                                                                                                                                                                                                                                                                                                                                                                                                                                                                                                                                                                                                                                                                                                                                                                                                                                                                                                                                                                                                                                                                                                                                                                                                                                                            | ON THE CONTRACTOR OF THE CONTR | Ausiaisventii MDP 100 1 15V 60HZ NO | Auslaßventil MDB100240V50/60Hz NC       | AuslaBrohrMDP100          | Schellenband 32-50 | Thodairechlairch WE034 | ODGI adisonia di Casa       | Schellenband 40-60 | Schutzplatte für Ablaufventil       | Schlauch für Sicherheitswasserstandsregler | Hutfür PVC-Rohr Sicherheitswasserstandsregler | Gummi abflußrohr 3"->2"   | O-ring 19x2  | PVC-Rohrfür Sicherheitswasserstandsregler | Schellenband 40-60 | Gummi abflußrohr 3"->2"   | Schellenband 40-60 | Schollonband 40-60                                                                                                                                                                                                                                                                                                                                                                                                                                                                                                                                                                                                                                                                                                                                                                                                                                                                                                                                                                                                                                                                                                                                                                                                                                                                                                                                                                                                                                                                                                                                                                                                                                                                                                                                                                                                                                                                                                                                                                                                                                                                                                             |                | Facherscheibe M8 AZ UIN 6/98           | Sechskantschraube verzinkt M8x20 DIN 933 | Schellenband 40-60 |  | ` |      |      |      |  |  |
|              | Hondellegalvanisee8,4x1/x1,6           | Ecrou galvanisé M8 DIN 934     | Serflex 40-60      | Vappa da vidanda MDP100 240V 50/60Hz NO                                                                                                                                                                                                                                                                                                                                                                                                                                                                                                                                                                                                                                                                                                                                                                                                                                                                                                                                                                                                                                                                                                                                                                                                                                                                                                                                                                                                                                                                                                                                                                                                                                                                                                                                                                                                                                                                                                                                                                                                                                                                                        | Validade vidange indi 100 2404 00/001 1                                                                                                                                                                                                                                                                                                                                                                                                                                                                                                                                                                                                                                                                                                                                                                                                                                                                                                                                                                                                                                                                                                                                                                                                                                                                                                                                                                                                                                                                                                                                                                                                                                                                                                                                                                                                                                                                                                                                                                                                                                                                                        | Vanne de vidange MDP100115V 60HZ NO | Vanne de vidange MDB100 240V 50/60Hz NC | Tuyau d'évacuation MDP100 | Serflex 32-50      | TT.                    | I uyan de irop-pieiri wezot | Serflex 40-60      | Plaque protectrice vanne de vidange | Tuyau pvc pressostat de sûreté             | Bouchon pvc pour tube pressostat de sûreté    | Tuyau d'évacuation 3"->2" | O-ring 19x2  | Pièce T en PVC pour pressostat de sûreté  | Serflex 40-60      | Tuyau d'évacuation 3"->2" | Serflex 40-60      | 00-11-00 Oct 11-00 Oct 11- | Seniex 40-50   | Rondelle étoile MB AZ DIN 6798         | Boulon galvanisé M8x20 DIN 933           | Serflex 40-60      |  |   |      |      |      |  |  |
| Describitori | Washerzincked8,4x17x1,6                | Nut zincked M8 DIN 934         | Serflex 40-60      | Exhaustration MDB100340W/F0/60H2NO                                                                                                                                                                                                                                                                                                                                                                                                                                                                                                                                                                                                                                                                                                                                                                                                                                                                                                                                                                                                                                                                                                                                                                                                                                                                                                                                                                                                                                                                                                                                                                                                                                                                                                                                                                                                                                                                                                                                                                                                                                                                                             | Exhaustvalve MiDr 100 240 V/30/00 12 NO                                                                                                                                                                                                                                                                                                                                                                                                                                                                                                                                                                                                                                                                                                                                                                                                                                                                                                                                                                                                                                                                                                                                                                                                                                                                                                                                                                                                                                                                                                                                                                                                                                                                                                                                                                                                                                                                                                                                                                                                                                                                                        | Exhaustvalve MDP100115V 60HzNO      | Exhaust valve MDB100 240V/50/60Hz NC    | Drain elbow MDP100        | Corfley 32.50      |                        | OVERTIOW NOSE WEZ34         | Serflex 40-60      | Covering drain valve                | Pvc hose for safety water level switch     | Pvc cap for safety water level switch         | Rubber drain tub 3"->2"   | O-ring 19x2  | Pvc T-piece for safety waterlevel switch  | Serflex 40-60      | Rubber drain tub 3"->2"   | Sortion AO-60      | OGINEX 40-00                                                                                                                                                                                                                                                                                                                                                                                                                                                                                                                                                                                                                                                                                                                                                                                                                                                                                                                                                                                                                                                                                                                                                                                                                                                                                                                                                                                                                                                                                                                                                                                                                                                                                                                                                                                                                                                                                                                                                                                                                                                                                                                   | Seriex 40-60   | Castle washer M8 AZ DIN 6798           | Hexagon bolt zincked M8x20 DIN 933       | Serflex 40-60      |  |   |      |      |      |  |  |
| Omscnrijving | Rondel zacht staal verzinkt 8,4x17x1,6 | Moer staal verzinkt M8 DIN 934 | Serflex 40-60      | Uiting to the Control of the Control | Unidativenitie I MIDF 100 Z40 V 30/00 DZ INO                                                                                                                                                                                                                                                                                                                                                                                                                                                                                                                                                                                                                                                                                                                                                                                                                                                                                                                                                                                                                                                                                                                                                                                                                                                                                                                                                                                                                                                                                                                                                                                                                                                                                                                                                                                                                                                                                                                                                                                                                                                                                   | UitlaatventielMDP100115V60HzNO      | UitlaatventieIMDB100 240V 50/60Hz NC    | Afvoerellehood MDP100     | Out (1) (1)        | Sellie ASC 30          | Overloopdarm WE234          | Serflex 40-60      | Afschermplaatje uitlaatventiel      | Darm veiligheidswaterstandschakelaar       | Hoedje voor pvcbuis veiligh.waterst.sch.      | Afvoerdarm kuip 3"->2"    | O-ring 19x2  | T-stuk2"voorveiligheidswaterstandsch.     | Serflex 40-60      | Afvoerdarm kuip 3"->2"    | 0 - Co-floor 40 60 | Oe: III                                                                                                                                                                                                                                                                                                                                                                                                                                                                                                                                                                                                                                                                                                                                                                                                                                                                                                                                                                                                                                                                                                                                                                                                                                                                                                                                                                                                                                                                                                                                                                                                                                                                                                                                                                                                                                                                                                                                                                                                                                                                                                                        | Serilex 40-60  | Sterrondel gefosfateerd M8 AZ DIN 6798 | Persvijs staal verzinkt M8x20 DIN 933    | Serflex 40-60      |  |   |      |      | <br> |  |  |
| Code         | 202/00002/00                           | 204/00004/00                   | 223/00013/00       | 000,000,000                                                                                                                                                                                                                                                                                                                                                                                                                                                                                                                                                                                                                                                                                                                                                                                                                                                                                                                                                                                                                                                                                                                                                                                                                                                                                                                                                                                                                                                                                                                                                                                                                                                                                                                                                                                                                                                                                                                                                                                                                                                                                                                    | 00/1000/602                                                                                                                                                                                                                                                                                                                                                                                                                                                                                                                                                                                                                                                                                                                                                                                                                                                                                                                                                                                                                                                                                                                                                                                                                                                                                                                                                                                                                                                                                                                                                                                                                                                                                                                                                                                                                                                                                                                                                                                                                                                                                                                    | 209/00025/00                        | 209/00115/00                            | 223/00054/00              | 003/00040/00       | 253,00015/00           | 223/00131/00                | 223/00013/00       | 113/00026/00                        | 223/00036/00                               | 223/00035/02                                  | 223/00077/00              | 217/00024/00 | 223/00035/01                              | 223/00013/00       | 223/00077/00              | 202/00042/00       | 223/00013/00                                                                                                                                                                                                                                                                                                                                                                                                                                                                                                                                                                                                                                                                                                                                                                                                                                                                                                                                                                                                                                                                                                                                                                                                                                                                                                                                                                                                                                                                                                                                                                                                                                                                                                                                                                                                                                                                                                                                                                                                                                                                                                                   | 223/00013/00   | 203/000003/00                          | 206/00010/00                             | 223/00013/00       |  |   |      |      |      |  |  |
| Š            | ᅙ                                      | 1-02                           | 50                 | 3 3                                                                                                                                                                                                                                                                                                                                                                                                                                                                                                                                                                                                                                                                                                                                                                                                                                                                                                                                                                                                                                                                                                                                                                                                                                                                                                                                                                                                                                                                                                                                                                                                                                                                                                                                                                                                                                                                                                                                                                                                                                                                                                                            | <u>-</u>                                                                                                                                                                                                                                                                                                                                                                                                                                                                                                                                                                                                                                                                                                                                                                                                                                                                                                                                                                                                                                                                                                                                                                                                                                                                                                                                                                                                                                                                                                                                                                                                                                                                                                                                                                                                                                                                                                                                                                                                                                                                                                                       | <del>-</del> 4                      | 104                                     | 10,                       | 3 6                | 8 !                    | 1-0/                        | 1-08               | 1-09                                | 1-10                                       | 1-11                                          | 1-12                      | 1-13         | 1-14                                      | 1-15               | 1-16                      | 2 ;                | <u> </u>                                                                                                                                                                                                                                                                                                                                                                                                                                                                                                                                                                                                                                                                                                                                                                                                                                                                                                                                                                                                                                                                                                                                                                                                                                                                                                                                                                                                                                                                                                                                                                                                                                                                                                                                                                                                                                                                                                                                                                                                                                                                                                                       | <del>2</del> - | 1-19                                   | 1-20                                     | 1-21               |  |   |      |      | <br> |  |  |