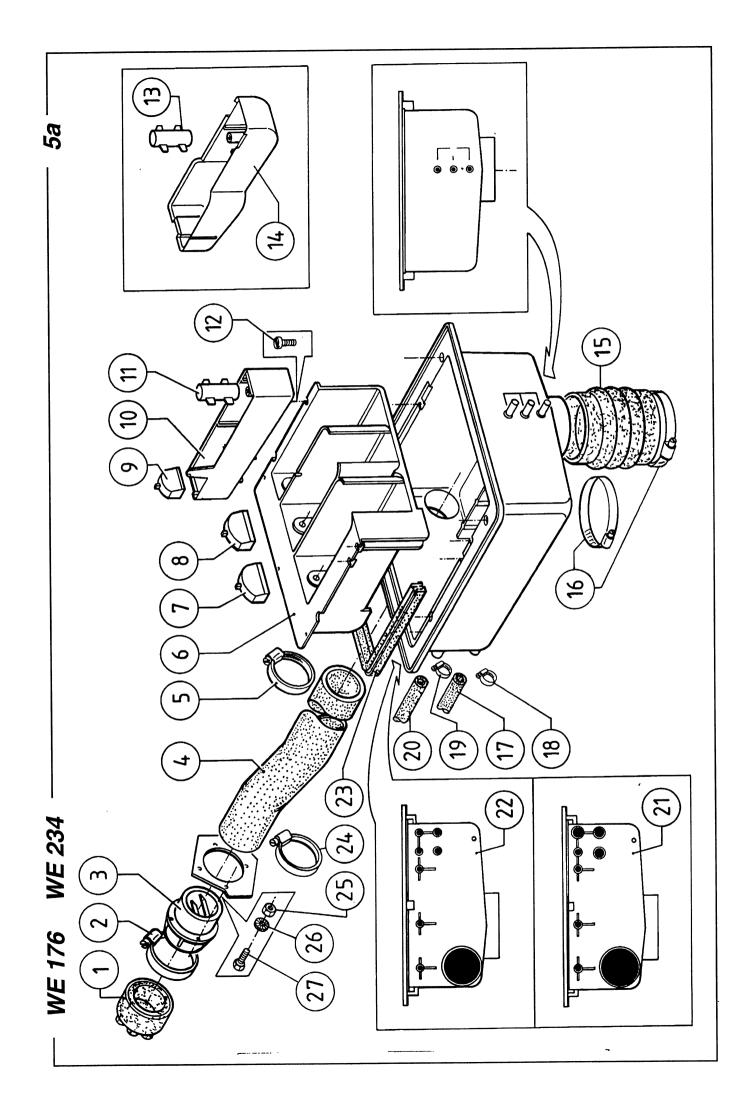

|              |                                        |                                |                    |                                                                                                                                                                                                                                                                                                                                                                                                                                                                                                                                                                                                                                                                                                                                                                                                                                                                                                                                                                                                                                                                                                                                                                                                                                                                                                                                                                                                                                                                                                                                                                                                                                                                                                                                                                                                                                                                                                                                                                                                                                                                                                                                | -                                                                                                                                                                                                                                                                                                                                                                                                                                                                                                                                                                                                                                                                                                                                                                                                                                                                                                                                                                                                                                                                                                                                                                                                                                                                                                                                                                                                                                                                                                                                                                                                                                                                                                                                                                                                                                                                                                                                                                                                                                                                                                                              |                                     |                                         |                           |                    |                        |                             |                    |                                     |                                            |                                               |                           |              |                                           |                    |                           | _                  |                                                                                                                                                                                                                                                                                                                                                                                                                                                                                                                                                                                                                                                                                                                                                                                                                                                                                                                                                                                                                                                                                                                                                                                                                                                                                                                                                                                                                                                                                                                                                                                                                                                                                                                                                                                                                                                                                                                                                                                                                                                                                                                                |                |                                        |                                          |                    |  |   | <br> | <br> |      |  |  |
|--------------|----------------------------------------|--------------------------------|--------------------|--------------------------------------------------------------------------------------------------------------------------------------------------------------------------------------------------------------------------------------------------------------------------------------------------------------------------------------------------------------------------------------------------------------------------------------------------------------------------------------------------------------------------------------------------------------------------------------------------------------------------------------------------------------------------------------------------------------------------------------------------------------------------------------------------------------------------------------------------------------------------------------------------------------------------------------------------------------------------------------------------------------------------------------------------------------------------------------------------------------------------------------------------------------------------------------------------------------------------------------------------------------------------------------------------------------------------------------------------------------------------------------------------------------------------------------------------------------------------------------------------------------------------------------------------------------------------------------------------------------------------------------------------------------------------------------------------------------------------------------------------------------------------------------------------------------------------------------------------------------------------------------------------------------------------------------------------------------------------------------------------------------------------------------------------------------------------------------------------------------------------------|--------------------------------------------------------------------------------------------------------------------------------------------------------------------------------------------------------------------------------------------------------------------------------------------------------------------------------------------------------------------------------------------------------------------------------------------------------------------------------------------------------------------------------------------------------------------------------------------------------------------------------------------------------------------------------------------------------------------------------------------------------------------------------------------------------------------------------------------------------------------------------------------------------------------------------------------------------------------------------------------------------------------------------------------------------------------------------------------------------------------------------------------------------------------------------------------------------------------------------------------------------------------------------------------------------------------------------------------------------------------------------------------------------------------------------------------------------------------------------------------------------------------------------------------------------------------------------------------------------------------------------------------------------------------------------------------------------------------------------------------------------------------------------------------------------------------------------------------------------------------------------------------------------------------------------------------------------------------------------------------------------------------------------------------------------------------------------------------------------------------------------|-------------------------------------|-----------------------------------------|---------------------------|--------------------|------------------------|-----------------------------|--------------------|-------------------------------------|--------------------------------------------|-----------------------------------------------|---------------------------|--------------|-------------------------------------------|--------------------|---------------------------|--------------------|--------------------------------------------------------------------------------------------------------------------------------------------------------------------------------------------------------------------------------------------------------------------------------------------------------------------------------------------------------------------------------------------------------------------------------------------------------------------------------------------------------------------------------------------------------------------------------------------------------------------------------------------------------------------------------------------------------------------------------------------------------------------------------------------------------------------------------------------------------------------------------------------------------------------------------------------------------------------------------------------------------------------------------------------------------------------------------------------------------------------------------------------------------------------------------------------------------------------------------------------------------------------------------------------------------------------------------------------------------------------------------------------------------------------------------------------------------------------------------------------------------------------------------------------------------------------------------------------------------------------------------------------------------------------------------------------------------------------------------------------------------------------------------------------------------------------------------------------------------------------------------------------------------------------------------------------------------------------------------------------------------------------------------------------------------------------------------------------------------------------------------|----------------|----------------------------------------|------------------------------------------|--------------------|--|---|------|------|------|--|--|
|              | Unternegscheibe verzinkt 8,4x1/x1,5    | Mutter verzinkt M8 DIN 934     | Schellenband 40-60 | Ausla Byentil MDP100240V 50/60Hz NO                                                                                                                                                                                                                                                                                                                                                                                                                                                                                                                                                                                                                                                                                                                                                                                                                                                                                                                                                                                                                                                                                                                                                                                                                                                                                                                                                                                                                                                                                                                                                                                                                                                                                                                                                                                                                                                                                                                                                                                                                                                                                            | ON THE CONTRACTOR OF THE CONTR | Ausiaisventii MDP 100 1 15V 60HZ NO | Auslaßventil MDB100240V50/60Hz NC       | AuslaBrohrMDP100          | Schellenband 32-50 | Thodairechlairch WE034 | ODGI adisonia di Casa       | Schellenband 40-60 | Schutzplatte für Ablaufventil       | Schlauch für Sicherheitswasserstandsregler | Hutfür PVC-Rohr Sicherheitswasserstandsregler | Gummi abflußrohr 3"->2"   | O-ring 19x2  | PVC-Rohrfür Sicherheitswasserstandsregler | Schellenband 40-60 | Gummi abflußrohr 3"->2"   | Schellenband 40-60 | Schollonband 40-60                                                                                                                                                                                                                                                                                                                                                                                                                                                                                                                                                                                                                                                                                                                                                                                                                                                                                                                                                                                                                                                                                                                                                                                                                                                                                                                                                                                                                                                                                                                                                                                                                                                                                                                                                                                                                                                                                                                                                                                                                                                                                                             |                | Facherscheibe M8 AZ UIN 6/98           | Sechskantschraube verzinkt M8x20 DIN 933 | Schellenband 40-60 |  | ` |      |      |      |  |  |
|              | Hondellegalvanisee8,4x1/x1,6           | Ecrou galvanisé M8 DIN 934     | Serflex 40-60      | Vappa da vidanda MDP100 240V 50/60Hz NO                                                                                                                                                                                                                                                                                                                                                                                                                                                                                                                                                                                                                                                                                                                                                                                                                                                                                                                                                                                                                                                                                                                                                                                                                                                                                                                                                                                                                                                                                                                                                                                                                                                                                                                                                                                                                                                                                                                                                                                                                                                                                        | Validade vidange indi 100 2404 00/001 1                                                                                                                                                                                                                                                                                                                                                                                                                                                                                                                                                                                                                                                                                                                                                                                                                                                                                                                                                                                                                                                                                                                                                                                                                                                                                                                                                                                                                                                                                                                                                                                                                                                                                                                                                                                                                                                                                                                                                                                                                                                                                        | Vanne de vidange MDP100115V 60HZ NO | Vanne de vidange MDB100 240V 50/60Hz NC | Tuyau d'évacuation MDP100 | Serflex 32-50      | TT.                    | I uyan de irop-pieiri wezot | Serflex 40-60      | Plaque protectrice vanne de vidange | Tuyau pvc pressostat de sûreté             | Bouchon pvc pour tube pressostat de sûreté    | Tuyau d'évacuation 3"->2" | O-ring 19x2  | Pièce T en PVC pour pressostat de sûreté  | Serflex 40-60      | Tuyau d'évacuation 3"->2" | Serflex 40-60      | 00-11-00 Oct 11-00 Oct 11- | Seniex 40-50   | Rondelle étoile MB AZ DIN 6798         | Boulon galvanisé M8x20 DIN 933           | Serflex 40-60      |  |   |      |      |      |  |  |
| Describitori | Washerzincked8,4x17x1,6                | Nut zincked M8 DIN 934         | Serflex 40-60      | Exhaustration MDB100340W/F0/60H2NO                                                                                                                                                                                                                                                                                                                                                                                                                                                                                                                                                                                                                                                                                                                                                                                                                                                                                                                                                                                                                                                                                                                                                                                                                                                                                                                                                                                                                                                                                                                                                                                                                                                                                                                                                                                                                                                                                                                                                                                                                                                                                             | Exhaustvalve MiDr 100 240 V/30/00 12 NO                                                                                                                                                                                                                                                                                                                                                                                                                                                                                                                                                                                                                                                                                                                                                                                                                                                                                                                                                                                                                                                                                                                                                                                                                                                                                                                                                                                                                                                                                                                                                                                                                                                                                                                                                                                                                                                                                                                                                                                                                                                                                        | Exhaustvalve MDP100115V 60HzNO      | Exhaust valve MDB100 240V/50/60Hz NC    | Drain elbow MDP100        | Corfley 32.50      |                        | OVERTIOW NOSE WEZ34         | Serflex 40-60      | Covering drain valve                | Pvc hose for safety water level switch     | Pvc cap for safety water level switch         | Rubber drain tub 3"->2"   | O-ring 19x2  | Pvc T-piece for safety waterlevel switch  | Serflex 40-60      | Rubber drain tub 3"->2"   | Sortion AO-60      | OGINEX 40-00                                                                                                                                                                                                                                                                                                                                                                                                                                                                                                                                                                                                                                                                                                                                                                                                                                                                                                                                                                                                                                                                                                                                                                                                                                                                                                                                                                                                                                                                                                                                                                                                                                                                                                                                                                                                                                                                                                                                                                                                                                                                                                                   | Seriex 40-60   | Castle washer M8 AZ DIN 6798           | Hexagon bolt zincked M8x20 DIN 933       | Serflex 40-60      |  |   |      |      |      |  |  |
| Omscnrijving | Rondel zacht staal verzinkt 8,4x17x1,6 | Moer staal verzinkt M8 DIN 934 | Serflex 40-60      | Uiting to the Control of the Control | Unidativenitie I MIDF 100 Z40 V 30/00 DZ INO                                                                                                                                                                                                                                                                                                                                                                                                                                                                                                                                                                                                                                                                                                                                                                                                                                                                                                                                                                                                                                                                                                                                                                                                                                                                                                                                                                                                                                                                                                                                                                                                                                                                                                                                                                                                                                                                                                                                                                                                                                                                                   | UitlaatventielMDP100115V60HzNO      | UitlaatventieIMDB100 240V 50/60Hz NC    | Afvoerellehood MDP100     | Out (1) (1)        | Sellie ASC 30          | Overloopdarm WE234          | Serflex 40-60      | Afschermplaatje uitlaatventiel      | Darm veiligheidswaterstandschakelaar       | Hoedje voor pvcbuis veiligh.waterst.sch.      | Afvoerdarm kuip 3"->2"    | O-ring 19x2  | T-stuk2"voorveiligheidswaterstandsch.     | Serflex 40-60      | Afvoerdarm kuip 3"->2"    | 0 - Co-floor 40 60 | Oe: III                                                                                                                                                                                                                                                                                                                                                                                                                                                                                                                                                                                                                                                                                                                                                                                                                                                                                                                                                                                                                                                                                                                                                                                                                                                                                                                                                                                                                                                                                                                                                                                                                                                                                                                                                                                                                                                                                                                                                                                                                                                                                                                        | Serilex 40-60  | Sterrondel gefosfateerd M8 AZ DIN 6798 | Persvijs staal verzinkt M8x20 DIN 933    | Serflex 40-60      |  |   |      |      | <br> |  |  |
| Code         | 202/00002/00                           | 204/00004/00                   | 223/00013/00       | 000,000,000                                                                                                                                                                                                                                                                                                                                                                                                                                                                                                                                                                                                                                                                                                                                                                                                                                                                                                                                                                                                                                                                                                                                                                                                                                                                                                                                                                                                                                                                                                                                                                                                                                                                                                                                                                                                                                                                                                                                                                                                                                                                                                                    | 00/1000/602                                                                                                                                                                                                                                                                                                                                                                                                                                                                                                                                                                                                                                                                                                                                                                                                                                                                                                                                                                                                                                                                                                                                                                                                                                                                                                                                                                                                                                                                                                                                                                                                                                                                                                                                                                                                                                                                                                                                                                                                                                                                                                                    | 209/00025/00                        | 209/00115/00                            | 223/00054/00              | 003/00040/00       | 253,00015/00           | 223/00131/00                | 223/00013/00       | 113/00026/00                        | 223/00036/00                               | 223/00035/02                                  | 223/00077/00              | 217/00024/00 | 223/00035/01                              | 223/00013/00       | 223/00077/00              | 202/00042/00       | 223/00013/00                                                                                                                                                                                                                                                                                                                                                                                                                                                                                                                                                                                                                                                                                                                                                                                                                                                                                                                                                                                                                                                                                                                                                                                                                                                                                                                                                                                                                                                                                                                                                                                                                                                                                                                                                                                                                                                                                                                                                                                                                                                                                                                   | 223/00013/00   | 203/000003/00                          | 206/00010/00                             | 223/00013/00       |  |   |      |      |      |  |  |
| Š            | ᅙ                                      | 1-02                           | 50                 | 3 3                                                                                                                                                                                                                                                                                                                                                                                                                                                                                                                                                                                                                                                                                                                                                                                                                                                                                                                                                                                                                                                                                                                                                                                                                                                                                                                                                                                                                                                                                                                                                                                                                                                                                                                                                                                                                                                                                                                                                                                                                                                                                                                            | <u>-</u>                                                                                                                                                                                                                                                                                                                                                                                                                                                                                                                                                                                                                                                                                                                                                                                                                                                                                                                                                                                                                                                                                                                                                                                                                                                                                                                                                                                                                                                                                                                                                                                                                                                                                                                                                                                                                                                                                                                                                                                                                                                                                                                       | <del>-</del> 4                      | 104                                     | 10,                       | 3 6                | 8 !                    | 1-0/                        | 1-08               | 1-09                                | 1-10                                       | 1-11                                          | 1-12                      | 1-13         | 1-14                                      | 1-15               | 1-16                      | 2 ;                | <u> </u>                                                                                                                                                                                                                                                                                                                                                                                                                                                                                                                                                                                                                                                                                                                                                                                                                                                                                                                                                                                                                                                                                                                                                                                                                                                                                                                                                                                                                                                                                                                                                                                                                                                                                                                                                                                                                                                                                                                                                                                                                                                                                                                       | <del>2</del> - | 1-19                                   | 1-20                                     | 1-21               |  |   |      |      | <br> |  |  |