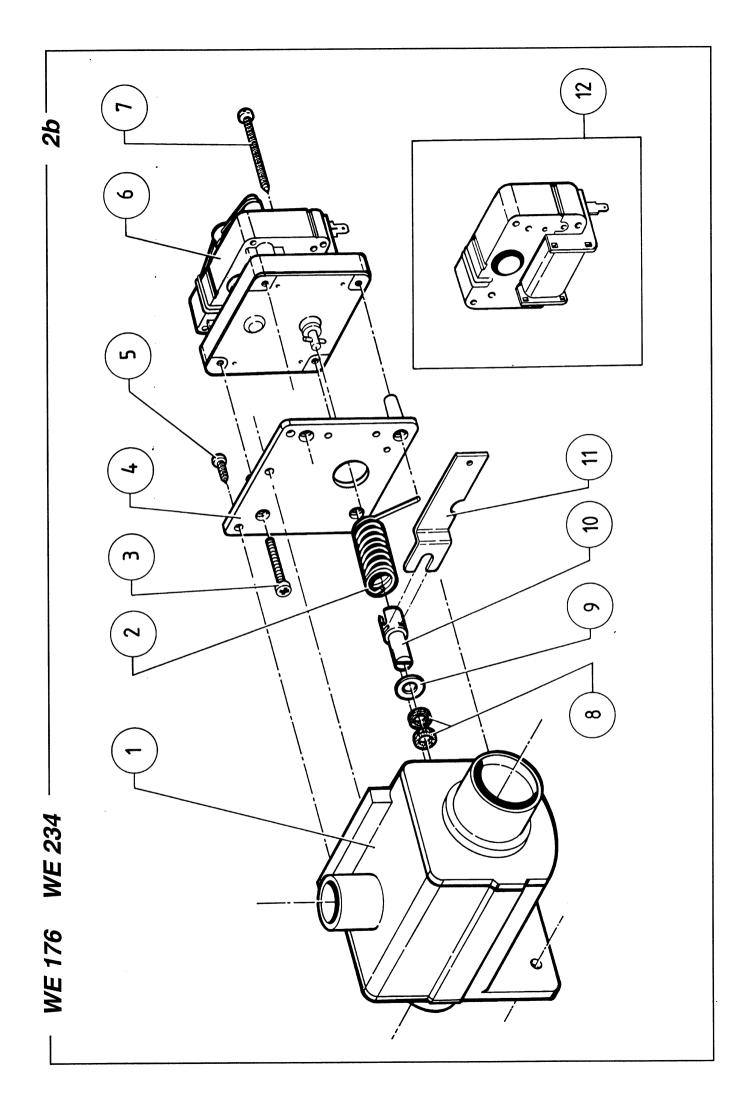

|              |                                        |                                |                    |                                                                                                                                                                                                                                                                                                                                                                                                                                                                                                                                                                                                                                                                                                                                                                                                                                                                                                                                                                                                                                                                                                                                                                                                                                                                                                                                                                                                                                                                                                                                                                                                                                                                                                                                                                                                                                                                                                                                                                                                                                                                                                                                | -                                                                                                                                                                                                                                                                                                                                                                                                                                                                                                                                                                                                                                                                                                                                                                                                                                                                                                                                                                                                                                                                                                                                                                                                                                                                                                                                                                                                                                                                                                                                                                                                                                                                                                                                                                                                                                                                                                                                                                                                                                                                                                                              |                                     |                                         |                           |                    |                        |                             |                    |                                     |                                            |                                               |                           |              |                                           |                    |                           | _                  |                                                                                                                                                                                                                                                                                                                                                                                                                                                                                                                                                                                                                                                                                                                                                                                                                                                                                                                                                                                                                                                                                                                                                                                                                                                                                                                                                                                                                                                                                                                                                                                                                                                                                                                                                                                                                                                                                                                                                                                                                                                                                                                                |                |                                        |                                          |                    |  |   | <br> | <br> |      |  |  |
|--------------|----------------------------------------|--------------------------------|--------------------|--------------------------------------------------------------------------------------------------------------------------------------------------------------------------------------------------------------------------------------------------------------------------------------------------------------------------------------------------------------------------------------------------------------------------------------------------------------------------------------------------------------------------------------------------------------------------------------------------------------------------------------------------------------------------------------------------------------------------------------------------------------------------------------------------------------------------------------------------------------------------------------------------------------------------------------------------------------------------------------------------------------------------------------------------------------------------------------------------------------------------------------------------------------------------------------------------------------------------------------------------------------------------------------------------------------------------------------------------------------------------------------------------------------------------------------------------------------------------------------------------------------------------------------------------------------------------------------------------------------------------------------------------------------------------------------------------------------------------------------------------------------------------------------------------------------------------------------------------------------------------------------------------------------------------------------------------------------------------------------------------------------------------------------------------------------------------------------------------------------------------------|--------------------------------------------------------------------------------------------------------------------------------------------------------------------------------------------------------------------------------------------------------------------------------------------------------------------------------------------------------------------------------------------------------------------------------------------------------------------------------------------------------------------------------------------------------------------------------------------------------------------------------------------------------------------------------------------------------------------------------------------------------------------------------------------------------------------------------------------------------------------------------------------------------------------------------------------------------------------------------------------------------------------------------------------------------------------------------------------------------------------------------------------------------------------------------------------------------------------------------------------------------------------------------------------------------------------------------------------------------------------------------------------------------------------------------------------------------------------------------------------------------------------------------------------------------------------------------------------------------------------------------------------------------------------------------------------------------------------------------------------------------------------------------------------------------------------------------------------------------------------------------------------------------------------------------------------------------------------------------------------------------------------------------------------------------------------------------------------------------------------------------|-------------------------------------|-----------------------------------------|---------------------------|--------------------|------------------------|-----------------------------|--------------------|-------------------------------------|--------------------------------------------|-----------------------------------------------|---------------------------|--------------|-------------------------------------------|--------------------|---------------------------|--------------------|--------------------------------------------------------------------------------------------------------------------------------------------------------------------------------------------------------------------------------------------------------------------------------------------------------------------------------------------------------------------------------------------------------------------------------------------------------------------------------------------------------------------------------------------------------------------------------------------------------------------------------------------------------------------------------------------------------------------------------------------------------------------------------------------------------------------------------------------------------------------------------------------------------------------------------------------------------------------------------------------------------------------------------------------------------------------------------------------------------------------------------------------------------------------------------------------------------------------------------------------------------------------------------------------------------------------------------------------------------------------------------------------------------------------------------------------------------------------------------------------------------------------------------------------------------------------------------------------------------------------------------------------------------------------------------------------------------------------------------------------------------------------------------------------------------------------------------------------------------------------------------------------------------------------------------------------------------------------------------------------------------------------------------------------------------------------------------------------------------------------------------|----------------|----------------------------------------|------------------------------------------|--------------------|--|---|------|------|------|--|--|
|              | Unternegscheibe verzinkt 8,4x1/x1,5    | Mutter verzinkt M8 DIN 934     | Schellenband 40-60 | Ausla Byentil MDP100240V 50/60Hz NO                                                                                                                                                                                                                                                                                                                                                                                                                                                                                                                                                                                                                                                                                                                                                                                                                                                                                                                                                                                                                                                                                                                                                                                                                                                                                                                                                                                                                                                                                                                                                                                                                                                                                                                                                                                                                                                                                                                                                                                                                                                                                            | ON THE CONTRACTOR OF THE CONTR | Ausiaisventii MDP 100 1 15V 60HZ NO | Auslaßventil MDB100240V50/60Hz NC       | AuslaBrohrMDP100          | Schellenband 32-50 | Thodairechlairch WE034 | ODGI adisonia di Casa       | Schellenband 40-60 | Schutzplatte für Ablaufventil       | Schlauch für Sicherheitswasserstandsregler | Hutfür PVC-Rohr Sicherheitswasserstandsregler | Gummi abflußrohr 3"->2"   | O-ring 19x2  | PVC-Rohrfür Sicherheitswasserstandsregler | Schellenband 40-60 | Gummi abflußrohr 3"->2"   | Schellenband 40-60 | Schollonband 40-60                                                                                                                                                                                                                                                                                                                                                                                                                                                                                                                                                                                                                                                                                                                                                                                                                                                                                                                                                                                                                                                                                                                                                                                                                                                                                                                                                                                                                                                                                                                                                                                                                                                                                                                                                                                                                                                                                                                                                                                                                                                                                                             |                | Facherscheibe M8 AZ UIN 6/98           | Sechskantschraube verzinkt M8x20 DIN 933 | Schellenband 40-60 |  | ` |      |      |      |  |  |
|              | Hondellegalvanisee8,4x1/x1,6           | Ecrou galvanisé M8 DIN 934     | Serflex 40-60      | Vappa da vidanda MDP100 240V 50/60Hz NO                                                                                                                                                                                                                                                                                                                                                                                                                                                                                                                                                                                                                                                                                                                                                                                                                                                                                                                                                                                                                                                                                                                                                                                                                                                                                                                                                                                                                                                                                                                                                                                                                                                                                                                                                                                                                                                                                                                                                                                                                                                                                        | Validade vidange indi 100 2404 00/001 1                                                                                                                                                                                                                                                                                                                                                                                                                                                                                                                                                                                                                                                                                                                                                                                                                                                                                                                                                                                                                                                                                                                                                                                                                                                                                                                                                                                                                                                                                                                                                                                                                                                                                                                                                                                                                                                                                                                                                                                                                                                                                        | Vanne de vidange MDP100115V 60HZ NO | Vanne de vidange MDB100 240V 50/60Hz NC | Tuyau d'évacuation MDP100 | Serflex 32-50      | TT.                    | I uyan de irop-pieiri wezot | Serflex 40-60      | Plaque protectrice vanne de vidange | Tuyau pvc pressostat de sûreté             | Bouchon pvc pour tube pressostat de sûreté    | Tuyau d'évacuation 3"->2" | O-ring 19x2  | Pièce T en PVC pour pressostat de sûreté  | Serflex 40-60      | Tuyau d'évacuation 3"->2" | Serflex 40-60      | 00-11-00 Oct 11-00 Oct 11- | Seniex 40-50   | Rondelle étoile MB AZ DIN 6798         | Boulon galvanisé M8x20 DIN 933           | Serflex 40-60      |  |   |      |      |      |  |  |
| Describitori | Washerzincked8,4x17x1,6                | Nut zincked M8 DIN 934         | Serflex 40-60      | Exhaustration MDB100340W/F0/60H2NO                                                                                                                                                                                                                                                                                                                                                                                                                                                                                                                                                                                                                                                                                                                                                                                                                                                                                                                                                                                                                                                                                                                                                                                                                                                                                                                                                                                                                                                                                                                                                                                                                                                                                                                                                                                                                                                                                                                                                                                                                                                                                             | Exhaustvalve MiDr 100 240 V/30/00 12 NO                                                                                                                                                                                                                                                                                                                                                                                                                                                                                                                                                                                                                                                                                                                                                                                                                                                                                                                                                                                                                                                                                                                                                                                                                                                                                                                                                                                                                                                                                                                                                                                                                                                                                                                                                                                                                                                                                                                                                                                                                                                                                        | Exhaustvalve MDP100115V 60HzNO      | Exhaust valve MDB100 240V/50/60Hz NC    | Drain elbow MDP100        | Corfley 32.50      |                        | OVERTIOW NOSE WEZ34         | Serflex 40-60      | Covering drain valve                | Pvc hose for safety water level switch     | Pvc cap for safety water level switch         | Rubber drain tub 3"->2"   | O-ring 19x2  | Pvc T-piece for safety waterlevel switch  | Serflex 40-60      | Rubber drain tub 3"->2"   | Sortion AO-60      | OGINEX 40-00                                                                                                                                                                                                                                                                                                                                                                                                                                                                                                                                                                                                                                                                                                                                                                                                                                                                                                                                                                                                                                                                                                                                                                                                                                                                                                                                                                                                                                                                                                                                                                                                                                                                                                                                                                                                                                                                                                                                                                                                                                                                                                                   | Seriex 40-60   | Castle washer M8 AZ DIN 6798           | Hexagon bolt zincked M8x20 DIN 933       | Serflex 40-60      |  |   |      |      |      |  |  |
| Omscnrijving | Rondel zacht staal verzinkt 8,4x17x1,6 | Moer staal verzinkt M8 DIN 934 | Serflex 40-60      | Uiting to the Control of the Control | Unidativenitie I MIDF 100 Z40 V 30/00 DZ INO                                                                                                                                                                                                                                                                                                                                                                                                                                                                                                                                                                                                                                                                                                                                                                                                                                                                                                                                                                                                                                                                                                                                                                                                                                                                                                                                                                                                                                                                                                                                                                                                                                                                                                                                                                                                                                                                                                                                                                                                                                                                                   | UitlaatventielMDP100115V60HzNO      | UitlaatventieIMDB100 240V 50/60Hz NC    | Afvoerellehood MDP100     | Out (1) (1)        | Sellie ASC 30          | Overloopdarm WE234          | Serflex 40-60      | Afschermplaatje uitlaatventiel      | Darm veiligheidswaterstandschakelaar       | Hoedje voor pvcbuis veiligh.waterst.sch.      | Afvoerdarm kuip 3"->2"    | O-ring 19x2  | T-stuk2"voorveiligheidswaterstandsch.     | Serflex 40-60      | Afvoerdarm kuip 3"->2"    | 0 - Co-floor 40 60 | Oe: III                                                                                                                                                                                                                                                                                                                                                                                                                                                                                                                                                                                                                                                                                                                                                                                                                                                                                                                                                                                                                                                                                                                                                                                                                                                                                                                                                                                                                                                                                                                                                                                                                                                                                                                                                                                                                                                                                                                                                                                                                                                                                                                        | Serilex 40-60  | Sterrondel gefosfateerd M8 AZ DIN 6798 | Persvijs staal verzinkt M8x20 DIN 933    | Serflex 40-60      |  |   |      |      | <br> |  |  |
| Code         | 202/00002/00                           | 204/00004/00                   | 223/00013/00       | 000,000,000                                                                                                                                                                                                                                                                                                                                                                                                                                                                                                                                                                                                                                                                                                                                                                                                                                                                                                                                                                                                                                                                                                                                                                                                                                                                                                                                                                                                                                                                                                                                                                                                                                                                                                                                                                                                                                                                                                                                                                                                                                                                                                                    | 00/1000/602                                                                                                                                                                                                                                                                                                                                                                                                                                                                                                                                                                                                                                                                                                                                                                                                                                                                                                                                                                                                                                                                                                                                                                                                                                                                                                                                                                                                                                                                                                                                                                                                                                                                                                                                                                                                                                                                                                                                                                                                                                                                                                                    | 209/00025/00                        | 209/00115/00                            | 223/00054/00              | 003/00040/00       | 253,00015/00           | 223/00131/00                | 223/00013/00       | 113/00026/00                        | 223/00036/00                               | 223/00035/02                                  | 223/00077/00              | 217/00024/00 | 223/00035/01                              | 223/00013/00       | 223/00077/00              | 202/00042/00       | 223/00013/00                                                                                                                                                                                                                                                                                                                                                                                                                                                                                                                                                                                                                                                                                                                                                                                                                                                                                                                                                                                                                                                                                                                                                                                                                                                                                                                                                                                                                                                                                                                                                                                                                                                                                                                                                                                                                                                                                                                                                                                                                                                                                                                   | 223/00013/00   | 203/000003/00                          | 206/00010/00                             | 223/00013/00       |  |   |      |      |      |  |  |
| Š            | ᅙ                                      | 1-02                           | 50                 | 3 3                                                                                                                                                                                                                                                                                                                                                                                                                                                                                                                                                                                                                                                                                                                                                                                                                                                                                                                                                                                                                                                                                                                                                                                                                                                                                                                                                                                                                                                                                                                                                                                                                                                                                                                                                                                                                                                                                                                                                                                                                                                                                                                            | <u>-</u>                                                                                                                                                                                                                                                                                                                                                                                                                                                                                                                                                                                                                                                                                                                                                                                                                                                                                                                                                                                                                                                                                                                                                                                                                                                                                                                                                                                                                                                                                                                                                                                                                                                                                                                                                                                                                                                                                                                                                                                                                                                                                                                       | <del>-</del> 4                      | 104                                     | 10,                       | 3 6                | 8 !                    | 1-0/                        | 1-08               | 1-09                                | 1-10                                       | 1-11                                          | 1-12                      | 1-13         | 1-14                                      | 1-15               | 1-16                      | 2 ;                | <u> </u>                                                                                                                                                                                                                                                                                                                                                                                                                                                                                                                                                                                                                                                                                                                                                                                                                                                                                                                                                                                                                                                                                                                                                                                                                                                                                                                                                                                                                                                                                                                                                                                                                                                                                                                                                                                                                                                                                                                                                                                                                                                                                                                       | <del>2</del> - | 1-19                                   | 1-20                                     | 1-21               |  |   |      |      | <br> |  |  |