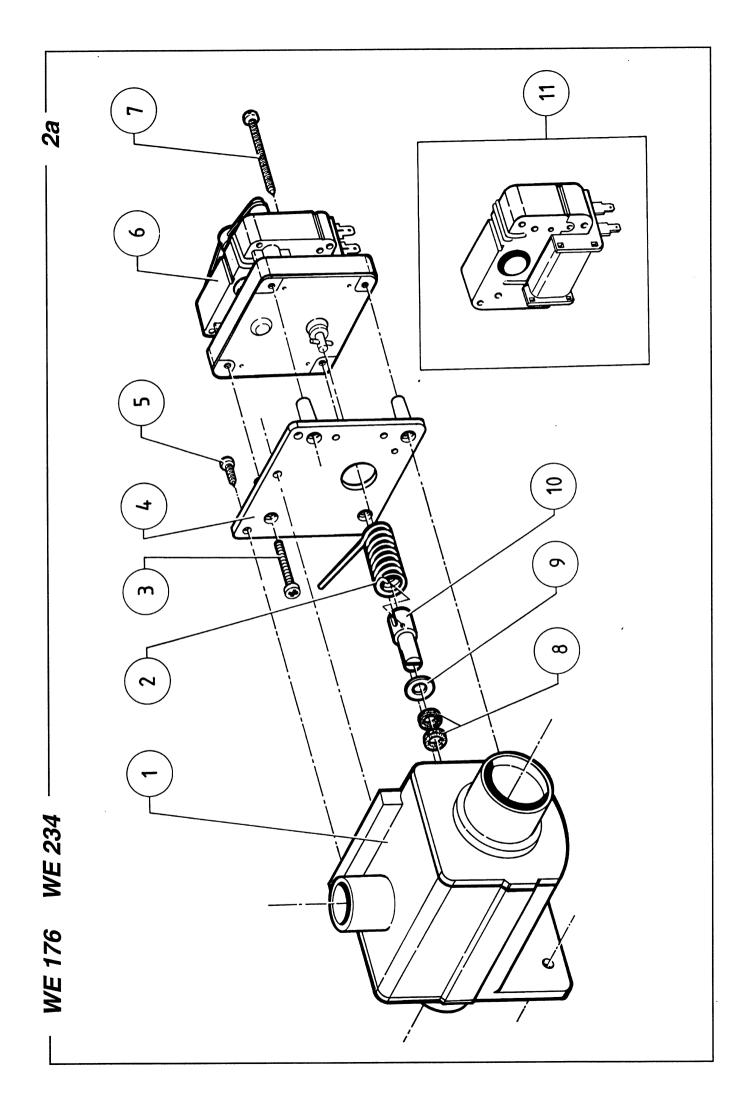

|              |                                        |                                |                    |                                                                                                                                                                                                                                                                                                                                                                                                                                                                                                                                                                                                                                                                                                                                                                                                                                                                                                                                                                                                                                                                                                                                                                                                                                                                                                                                                                                                                                                                                                                                                                                                                                                                                                                                                                                                                                                                                                                                                                                                                                                                                                                                | -                                                                                                                                                                                                                                                                                                                                                                                                                                                                                                                                                                                                                                                                                                                                                                                                                                                                                                                                                                                                                                                                                                                                                                                                                                                                                                                                                                                                                                                                                                                                                                                                                                                                                                                                                                                                                                                                                                                                                                                                                                                                                                                              |                                     |                                         |                           |                    |                        |                             |                    |                                     |                                            |                                               |                           |              |                                           |                    |                           | _                  |                                                                                                                                                                                                                                                                                                                                                                                                                                                                                                                                                                                                                                                                                                                                                                                                                                                                                                                                                                                                                                                                                                                                                                                                                                                                                                                                                                                                                                                                                                                                                                                                                                                                                                                                                                                                                                                                                                                                                                                                                                                                                                                                |                |                                        |                                          |                    |  |   | <br> | <br> |      |  |  |
|--------------|----------------------------------------|--------------------------------|--------------------|--------------------------------------------------------------------------------------------------------------------------------------------------------------------------------------------------------------------------------------------------------------------------------------------------------------------------------------------------------------------------------------------------------------------------------------------------------------------------------------------------------------------------------------------------------------------------------------------------------------------------------------------------------------------------------------------------------------------------------------------------------------------------------------------------------------------------------------------------------------------------------------------------------------------------------------------------------------------------------------------------------------------------------------------------------------------------------------------------------------------------------------------------------------------------------------------------------------------------------------------------------------------------------------------------------------------------------------------------------------------------------------------------------------------------------------------------------------------------------------------------------------------------------------------------------------------------------------------------------------------------------------------------------------------------------------------------------------------------------------------------------------------------------------------------------------------------------------------------------------------------------------------------------------------------------------------------------------------------------------------------------------------------------------------------------------------------------------------------------------------------------|--------------------------------------------------------------------------------------------------------------------------------------------------------------------------------------------------------------------------------------------------------------------------------------------------------------------------------------------------------------------------------------------------------------------------------------------------------------------------------------------------------------------------------------------------------------------------------------------------------------------------------------------------------------------------------------------------------------------------------------------------------------------------------------------------------------------------------------------------------------------------------------------------------------------------------------------------------------------------------------------------------------------------------------------------------------------------------------------------------------------------------------------------------------------------------------------------------------------------------------------------------------------------------------------------------------------------------------------------------------------------------------------------------------------------------------------------------------------------------------------------------------------------------------------------------------------------------------------------------------------------------------------------------------------------------------------------------------------------------------------------------------------------------------------------------------------------------------------------------------------------------------------------------------------------------------------------------------------------------------------------------------------------------------------------------------------------------------------------------------------------------|-------------------------------------|-----------------------------------------|---------------------------|--------------------|------------------------|-----------------------------|--------------------|-------------------------------------|--------------------------------------------|-----------------------------------------------|---------------------------|--------------|-------------------------------------------|--------------------|---------------------------|--------------------|--------------------------------------------------------------------------------------------------------------------------------------------------------------------------------------------------------------------------------------------------------------------------------------------------------------------------------------------------------------------------------------------------------------------------------------------------------------------------------------------------------------------------------------------------------------------------------------------------------------------------------------------------------------------------------------------------------------------------------------------------------------------------------------------------------------------------------------------------------------------------------------------------------------------------------------------------------------------------------------------------------------------------------------------------------------------------------------------------------------------------------------------------------------------------------------------------------------------------------------------------------------------------------------------------------------------------------------------------------------------------------------------------------------------------------------------------------------------------------------------------------------------------------------------------------------------------------------------------------------------------------------------------------------------------------------------------------------------------------------------------------------------------------------------------------------------------------------------------------------------------------------------------------------------------------------------------------------------------------------------------------------------------------------------------------------------------------------------------------------------------------|----------------|----------------------------------------|------------------------------------------|--------------------|--|---|------|------|------|--|--|
|              | Unternegscheibe verzinkt 8,4x1/x1,5    | Mutter verzinkt M8 DIN 934     | Schellenband 40-60 | Ausla Byentil MDP100240V 50/60Hz NO                                                                                                                                                                                                                                                                                                                                                                                                                                                                                                                                                                                                                                                                                                                                                                                                                                                                                                                                                                                                                                                                                                                                                                                                                                                                                                                                                                                                                                                                                                                                                                                                                                                                                                                                                                                                                                                                                                                                                                                                                                                                                            | ON THE CONTRACTOR OF THE CONTR | Ausiaisventii MDP 100 1 15V 60HZ NO | Auslaßventil MDB100240V50/60Hz NC       | AuslaBrohrMDP100          | Schellenband 32-50 | Thodairechlairch WE034 | ODGI adisonia di Casa       | Schellenband 40-60 | Schutzplatte für Ablaufventil       | Schlauch für Sicherheitswasserstandsregler | Hutfür PVC-Rohr Sicherheitswasserstandsregler | Gummi abflußrohr 3"->2"   | O-ring 19x2  | PVC-Rohrfür Sicherheitswasserstandsregler | Schellenband 40-60 | Gummi abflußrohr 3"->2"   | Schellenband 40-60 | Schollonband 40-60                                                                                                                                                                                                                                                                                                                                                                                                                                                                                                                                                                                                                                                                                                                                                                                                                                                                                                                                                                                                                                                                                                                                                                                                                                                                                                                                                                                                                                                                                                                                                                                                                                                                                                                                                                                                                                                                                                                                                                                                                                                                                                             |                | Facherscheibe M8 AZ UIN 6/98           | Sechskantschraube verzinkt M8x20 DIN 933 | Schellenband 40-60 |  | ` |      |      |      |  |  |
|              | Hondellegalvanisee8,4x1/x1,6           | Ecrou galvanisé M8 DIN 934     | Serflex 40-60      | Vappa da vidanda MDP100 240V 50/60Hz NO                                                                                                                                                                                                                                                                                                                                                                                                                                                                                                                                                                                                                                                                                                                                                                                                                                                                                                                                                                                                                                                                                                                                                                                                                                                                                                                                                                                                                                                                                                                                                                                                                                                                                                                                                                                                                                                                                                                                                                                                                                                                                        | Validade vidange indi 100 2404 00/001 1                                                                                                                                                                                                                                                                                                                                                                                                                                                                                                                                                                                                                                                                                                                                                                                                                                                                                                                                                                                                                                                                                                                                                                                                                                                                                                                                                                                                                                                                                                                                                                                                                                                                                                                                                                                                                                                                                                                                                                                                                                                                                        | Vanne de vidange MDP100115V 60HZ NO | Vanne de vidange MDB100 240V 50/60Hz NC | Tuyau d'évacuation MDP100 | Serflex 32-50      | TT.                    | I uyan de irop-pieiri wezot | Serflex 40-60      | Plaque protectrice vanne de vidange | Tuyau pvc pressostat de sûreté             | Bouchon pvc pour tube pressostat de sûreté    | Tuyau d'évacuation 3"->2" | O-ring 19x2  | Pièce T en PVC pour pressostat de sûreté  | Serflex 40-60      | Tuyau d'évacuation 3"->2" | Serflex 40-60      | 00-11-00 Oct 11-00 Oct 11- | Seniex 40-50   | Rondelle étoile MB AZ DIN 6798         | Boulon galvanisé M8x20 DIN 933           | Serflex 40-60      |  |   |      |      |      |  |  |
| Describitori | Washerzincked8,4x17x1,6                | Nut zincked M8 DIN 934         | Serflex 40-60      | Exhaustration MDB100340W/F0/60H2NO                                                                                                                                                                                                                                                                                                                                                                                                                                                                                                                                                                                                                                                                                                                                                                                                                                                                                                                                                                                                                                                                                                                                                                                                                                                                                                                                                                                                                                                                                                                                                                                                                                                                                                                                                                                                                                                                                                                                                                                                                                                                                             | Exhaustvalve MiDr 100 240 V/30/00 12 NO                                                                                                                                                                                                                                                                                                                                                                                                                                                                                                                                                                                                                                                                                                                                                                                                                                                                                                                                                                                                                                                                                                                                                                                                                                                                                                                                                                                                                                                                                                                                                                                                                                                                                                                                                                                                                                                                                                                                                                                                                                                                                        | Exhaustvalve MDP100115V 60HzNO      | Exhaust valve MDB100 240V/50/60Hz NC    | Drain elbow MDP100        | Corfley 32.50      |                        | OVERTIOW NOSE WEZ34         | Serflex 40-60      | Covering drain valve                | Pvc hose for safety water level switch     | Pvc cap for safety water level switch         | Rubber drain tub 3"->2"   | O-ring 19x2  | Pvc T-piece for safety waterlevel switch  | Serflex 40-60      | Rubber drain tub 3"->2"   | Sortion AO-60      | OGINEX 40-00                                                                                                                                                                                                                                                                                                                                                                                                                                                                                                                                                                                                                                                                                                                                                                                                                                                                                                                                                                                                                                                                                                                                                                                                                                                                                                                                                                                                                                                                                                                                                                                                                                                                                                                                                                                                                                                                                                                                                                                                                                                                                                                   | Seriex 40-60   | Castle washer M8 AZ DIN 6798           | Hexagon bolt zincked M8x20 DIN 933       | Serflex 40-60      |  |   |      |      |      |  |  |
| Omscnrijving | Rondel zacht staal verzinkt 8,4x17x1,6 | Moer staal verzinkt M8 DIN 934 | Serflex 40-60      | Uiting to the Control of the Control | Unidativenitie I MIDF 100 Z40 V 30/00 DZ INO                                                                                                                                                                                                                                                                                                                                                                                                                                                                                                                                                                                                                                                                                                                                                                                                                                                                                                                                                                                                                                                                                                                                                                                                                                                                                                                                                                                                                                                                                                                                                                                                                                                                                                                                                                                                                                                                                                                                                                                                                                                                                   | UitlaatventielMDP100115V60HzNO      | UitlaatventieIMDB100 240V 50/60Hz NC    | Afvoerellehood MDP100     | Out (1) (1)        | Sellie ASC 30          | Overloopdarm WE234          | Serflex 40-60      | Afschermplaatje uitlaatventiel      | Darm veiligheidswaterstandschakelaar       | Hoedje voor pvcbuis veiligh.waterst.sch.      | Afvoerdarm kuip 3"->2"    | O-ring 19x2  | T-stuk2"voorveiligheidswaterstandsch.     | Serflex 40-60      | Afvoerdarm kuip 3"->2"    | 0 - Co-floor 40 60 | Oe: III                                                                                                                                                                                                                                                                                                                                                                                                                                                                                                                                                                                                                                                                                                                                                                                                                                                                                                                                                                                                                                                                                                                                                                                                                                                                                                                                                                                                                                                                                                                                                                                                                                                                                                                                                                                                                                                                                                                                                                                                                                                                                                                        | Serilex 40-60  | Sterrondel gefosfateerd M8 AZ DIN 6798 | Persvijs staal verzinkt M8x20 DIN 933    | Serflex 40-60      |  |   |      |      | <br> |  |  |
| Code         | 202/00002/00                           | 204/00004/00                   | 223/00013/00       | 000,000,000                                                                                                                                                                                                                                                                                                                                                                                                                                                                                                                                                                                                                                                                                                                                                                                                                                                                                                                                                                                                                                                                                                                                                                                                                                                                                                                                                                                                                                                                                                                                                                                                                                                                                                                                                                                                                                                                                                                                                                                                                                                                                                                    | 00/1000/602                                                                                                                                                                                                                                                                                                                                                                                                                                                                                                                                                                                                                                                                                                                                                                                                                                                                                                                                                                                                                                                                                                                                                                                                                                                                                                                                                                                                                                                                                                                                                                                                                                                                                                                                                                                                                                                                                                                                                                                                                                                                                                                    | 209/00025/00                        | 209/00115/00                            | 223/00054/00              | 003/00040/00       | 253,00015/00           | 223/00131/00                | 223/00013/00       | 113/00026/00                        | 223/00036/00                               | 223/00035/02                                  | 223/00077/00              | 217/00024/00 | 223/00035/01                              | 223/00013/00       | 223/00077/00              | 202/00042/00       | 223/00013/00                                                                                                                                                                                                                                                                                                                                                                                                                                                                                                                                                                                                                                                                                                                                                                                                                                                                                                                                                                                                                                                                                                                                                                                                                                                                                                                                                                                                                                                                                                                                                                                                                                                                                                                                                                                                                                                                                                                                                                                                                                                                                                                   | 223/00013/00   | 203/000003/00                          | 206/00010/00                             | 223/00013/00       |  |   |      |      |      |  |  |
| Š            | ᅙ                                      | 1-02                           | 50                 | 3 3                                                                                                                                                                                                                                                                                                                                                                                                                                                                                                                                                                                                                                                                                                                                                                                                                                                                                                                                                                                                                                                                                                                                                                                                                                                                                                                                                                                                                                                                                                                                                                                                                                                                                                                                                                                                                                                                                                                                                                                                                                                                                                                            | <u>-</u>                                                                                                                                                                                                                                                                                                                                                                                                                                                                                                                                                                                                                                                                                                                                                                                                                                                                                                                                                                                                                                                                                                                                                                                                                                                                                                                                                                                                                                                                                                                                                                                                                                                                                                                                                                                                                                                                                                                                                                                                                                                                                                                       | <del>-</del> 4                      | 104                                     | 10,                       | 3 6                | 8 !                    | 1-0/                        | 1-08               | 1-09                                | 1-10                                       | 1-11                                          | 1-12                      | 1-13         | 1-14                                      | 1-15               | 1-16                      | 2 ;                | <u> </u>                                                                                                                                                                                                                                                                                                                                                                                                                                                                                                                                                                                                                                                                                                                                                                                                                                                                                                                                                                                                                                                                                                                                                                                                                                                                                                                                                                                                                                                                                                                                                                                                                                                                                                                                                                                                                                                                                                                                                                                                                                                                                                                       | <del>2</del> - | 1-19                                   | 1-20                                     | 1-21               |  |   |      |      | <br> |  |  |