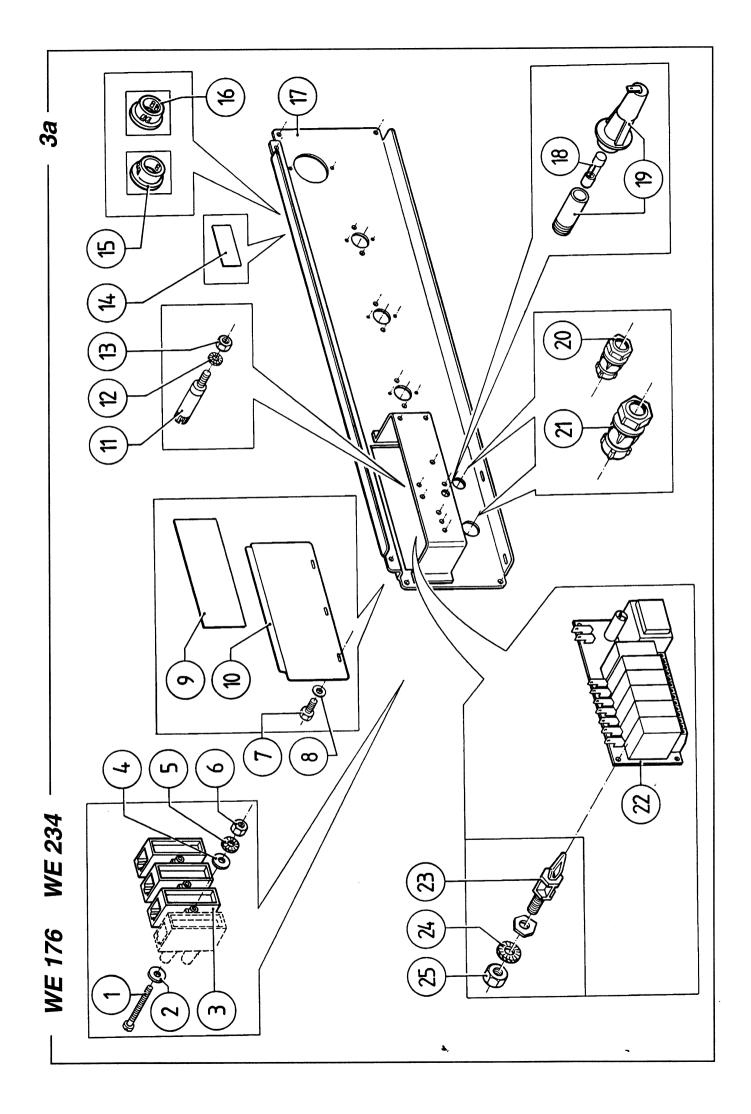

|              |                                        |                                |                    |                                                                                                                                                                                                                                                                                                                                                                                                                                                                                                                                                                                                                                                                                                                                                                                                                                                                                                                                                                                                                                                                                                                                                                                                                                                                                                                                                                                                                                                                                                                                                                                                                                                                                                                                                                                                                                                                                                                                                                                                                                                                                                                                | -                                                                                                                                                                                                                                                                                                                                                                                                                                                                                                                                                                                                                                                                                                                                                                                                                                                                                                                                                                                                                                                                                                                                                                                                                                                                                                                                                                                                                                                                                                                                                                                                                                                                                                                                                                                                                                                                                                                                                                                                                                                                                                                              |                                     |                                         |                           |                    |                        |                             |                    |                                     |                                            |                                               |                           |              |                                           |                    |                           | _                  |                                                                                                                                                                                                                                                                                                                                                                                                                                                                                                                                                                                                                                                                                                                                                                                                                                                                                                                                                                                                                                                                                                                                                                                                                                                                                                                                                                                                                                                                                                                                                                                                                                                                                                                                                                                                                                                                                                                                                                                                                                                                                                                                |                |                                        |                                          |                    |  |   | <br> | <br> |      |  |  |
|--------------|----------------------------------------|--------------------------------|--------------------|--------------------------------------------------------------------------------------------------------------------------------------------------------------------------------------------------------------------------------------------------------------------------------------------------------------------------------------------------------------------------------------------------------------------------------------------------------------------------------------------------------------------------------------------------------------------------------------------------------------------------------------------------------------------------------------------------------------------------------------------------------------------------------------------------------------------------------------------------------------------------------------------------------------------------------------------------------------------------------------------------------------------------------------------------------------------------------------------------------------------------------------------------------------------------------------------------------------------------------------------------------------------------------------------------------------------------------------------------------------------------------------------------------------------------------------------------------------------------------------------------------------------------------------------------------------------------------------------------------------------------------------------------------------------------------------------------------------------------------------------------------------------------------------------------------------------------------------------------------------------------------------------------------------------------------------------------------------------------------------------------------------------------------------------------------------------------------------------------------------------------------|--------------------------------------------------------------------------------------------------------------------------------------------------------------------------------------------------------------------------------------------------------------------------------------------------------------------------------------------------------------------------------------------------------------------------------------------------------------------------------------------------------------------------------------------------------------------------------------------------------------------------------------------------------------------------------------------------------------------------------------------------------------------------------------------------------------------------------------------------------------------------------------------------------------------------------------------------------------------------------------------------------------------------------------------------------------------------------------------------------------------------------------------------------------------------------------------------------------------------------------------------------------------------------------------------------------------------------------------------------------------------------------------------------------------------------------------------------------------------------------------------------------------------------------------------------------------------------------------------------------------------------------------------------------------------------------------------------------------------------------------------------------------------------------------------------------------------------------------------------------------------------------------------------------------------------------------------------------------------------------------------------------------------------------------------------------------------------------------------------------------------------|-------------------------------------|-----------------------------------------|---------------------------|--------------------|------------------------|-----------------------------|--------------------|-------------------------------------|--------------------------------------------|-----------------------------------------------|---------------------------|--------------|-------------------------------------------|--------------------|---------------------------|--------------------|--------------------------------------------------------------------------------------------------------------------------------------------------------------------------------------------------------------------------------------------------------------------------------------------------------------------------------------------------------------------------------------------------------------------------------------------------------------------------------------------------------------------------------------------------------------------------------------------------------------------------------------------------------------------------------------------------------------------------------------------------------------------------------------------------------------------------------------------------------------------------------------------------------------------------------------------------------------------------------------------------------------------------------------------------------------------------------------------------------------------------------------------------------------------------------------------------------------------------------------------------------------------------------------------------------------------------------------------------------------------------------------------------------------------------------------------------------------------------------------------------------------------------------------------------------------------------------------------------------------------------------------------------------------------------------------------------------------------------------------------------------------------------------------------------------------------------------------------------------------------------------------------------------------------------------------------------------------------------------------------------------------------------------------------------------------------------------------------------------------------------------|----------------|----------------------------------------|------------------------------------------|--------------------|--|---|------|------|------|--|--|
|              | Unternegscheibe verzinkt 8,4x1/x1,5    | Mutter verzinkt M8 DIN 934     | Schellenband 40-60 | Ausla Byentil MDP100240V 50/60Hz NO                                                                                                                                                                                                                                                                                                                                                                                                                                                                                                                                                                                                                                                                                                                                                                                                                                                                                                                                                                                                                                                                                                                                                                                                                                                                                                                                                                                                                                                                                                                                                                                                                                                                                                                                                                                                                                                                                                                                                                                                                                                                                            | ON THE CONTRACTOR OF THE CONTR | Ausiaisventii MDP 100 1 15V 60HZ NO | Auslaßventil MDB100240V50/60Hz NC       | AuslaBrohrMDP100          | Schellenband 32-50 | Thodairechlairch WE034 | ODGI adisonia di Casa       | Schellenband 40-60 | Schutzplatte für Ablaufventil       | Schlauch für Sicherheitswasserstandsregler | Hutfür PVC-Rohr Sicherheitswasserstandsregler | Gummi abflußrohr 3"->2"   | O-ring 19x2  | PVC-Rohrfür Sicherheitswasserstandsregler | Schellenband 40-60 | Gummi abflußrohr 3"->2"   | Schellenband 40-60 | Schollonband 40-60                                                                                                                                                                                                                                                                                                                                                                                                                                                                                                                                                                                                                                                                                                                                                                                                                                                                                                                                                                                                                                                                                                                                                                                                                                                                                                                                                                                                                                                                                                                                                                                                                                                                                                                                                                                                                                                                                                                                                                                                                                                                                                             |                | Facherscheibe M8 AZ UIN 6/98           | Sechskantschraube verzinkt M8x20 DIN 933 | Schellenband 40-60 |  | ` |      |      |      |  |  |
|              | Hondellegalvanisee8,4x1/x1,6           | Ecrou galvanisé M8 DIN 934     | Serflex 40-60      | Vappa da vidanda MDP100 240V 50/60Hz NO                                                                                                                                                                                                                                                                                                                                                                                                                                                                                                                                                                                                                                                                                                                                                                                                                                                                                                                                                                                                                                                                                                                                                                                                                                                                                                                                                                                                                                                                                                                                                                                                                                                                                                                                                                                                                                                                                                                                                                                                                                                                                        | Validade vidange indi 100 2404 00/001 1                                                                                                                                                                                                                                                                                                                                                                                                                                                                                                                                                                                                                                                                                                                                                                                                                                                                                                                                                                                                                                                                                                                                                                                                                                                                                                                                                                                                                                                                                                                                                                                                                                                                                                                                                                                                                                                                                                                                                                                                                                                                                        | Vanne de vidange MDP100115V 60HZ NO | Vanne de vidange MDB100 240V 50/60Hz NC | Tuyau d'évacuation MDP100 | Serflex 32-50      | TT.                    | I uyan de irop-pieiri wezot | Serflex 40-60      | Plaque protectrice vanne de vidange | Tuyau pvc pressostat de sûreté             | Bouchon pvc pour tube pressostat de sûreté    | Tuyau d'évacuation 3"->2" | O-ring 19x2  | Pièce T en PVC pour pressostat de sûreté  | Serflex 40-60      | Tuyau d'évacuation 3"->2" | Serflex 40-60      | 00-11-00 Oct 11-00 Oct 11- | Seniex 40-50   | Rondelle étoile MB AZ DIN 6798         | Boulon galvanisé M8x20 DIN 933           | Serflex 40-60      |  |   |      |      |      |  |  |
| Describitori | Washerzincked8,4x17x1,6                | Nut zincked M8 DIN 934         | Serflex 40-60      | Exhaustration MDB100340W/F0/60H2NO                                                                                                                                                                                                                                                                                                                                                                                                                                                                                                                                                                                                                                                                                                                                                                                                                                                                                                                                                                                                                                                                                                                                                                                                                                                                                                                                                                                                                                                                                                                                                                                                                                                                                                                                                                                                                                                                                                                                                                                                                                                                                             | Exhaustvalve MiDr 100 240 V/30/00 12 NO                                                                                                                                                                                                                                                                                                                                                                                                                                                                                                                                                                                                                                                                                                                                                                                                                                                                                                                                                                                                                                                                                                                                                                                                                                                                                                                                                                                                                                                                                                                                                                                                                                                                                                                                                                                                                                                                                                                                                                                                                                                                                        | Exhaustvalve MDP100115V 60HzNO      | Exhaust valve MDB100 240V/50/60Hz NC    | Drain elbow MDP100        | Corfley 32.50      |                        | OVERTIOW NOSE WEZ34         | Serflex 40-60      | Covering drain valve                | Pvc hose for safety water level switch     | Pvc cap for safety water level switch         | Rubber drain tub 3"->2"   | O-ring 19x2  | Pvc T-piece for safety waterlevel switch  | Serflex 40-60      | Rubber drain tub 3"->2"   | Sortion AO-60      | OGINEX 40-00                                                                                                                                                                                                                                                                                                                                                                                                                                                                                                                                                                                                                                                                                                                                                                                                                                                                                                                                                                                                                                                                                                                                                                                                                                                                                                                                                                                                                                                                                                                                                                                                                                                                                                                                                                                                                                                                                                                                                                                                                                                                                                                   | Seriex 40-60   | Castle washer M8 AZ DIN 6798           | Hexagon bolt zincked M8x20 DIN 933       | Serflex 40-60      |  |   |      |      |      |  |  |
| Omscnrijving | Rondel zacht staal verzinkt 8,4x17x1,6 | Moer staal verzinkt M8 DIN 934 | Serflex 40-60      | Uiting to the Control of the Control | Unidativenitie I MIDF 100 Z40 V 30/00 DZ INO                                                                                                                                                                                                                                                                                                                                                                                                                                                                                                                                                                                                                                                                                                                                                                                                                                                                                                                                                                                                                                                                                                                                                                                                                                                                                                                                                                                                                                                                                                                                                                                                                                                                                                                                                                                                                                                                                                                                                                                                                                                                                   | UitlaatventielMDP100115V60HzNO      | UitlaatventieIMDB100 240V 50/60Hz NC    | Afvoerellehood MDP100     | Out (1) (1)        | Sellie ASC 30          | Overloopdarm WE234          | Serflex 40-60      | Afschermplaatje uitlaatventiel      | Darm veiligheidswaterstandschakelaar       | Hoedje voor pvcbuis veiligh.waterst.sch.      | Afvoerdarm kuip 3"->2"    | O-ring 19x2  | T-stuk2"voorveiligheidswaterstandsch.     | Serflex 40-60      | Afvoerdarm kuip 3"->2"    | 0 - Co-floor 40 60 | Oe: III                                                                                                                                                                                                                                                                                                                                                                                                                                                                                                                                                                                                                                                                                                                                                                                                                                                                                                                                                                                                                                                                                                                                                                                                                                                                                                                                                                                                                                                                                                                                                                                                                                                                                                                                                                                                                                                                                                                                                                                                                                                                                                                        | Serilex 40-60  | Sterrondel gefosfateerd M8 AZ DIN 6798 | Persvijs staal verzinkt M8x20 DIN 933    | Serflex 40-60      |  |   |      |      | <br> |  |  |
| Code         | 202/00002/00                           | 204/00004/00                   | 223/00013/00       | 000,000,000                                                                                                                                                                                                                                                                                                                                                                                                                                                                                                                                                                                                                                                                                                                                                                                                                                                                                                                                                                                                                                                                                                                                                                                                                                                                                                                                                                                                                                                                                                                                                                                                                                                                                                                                                                                                                                                                                                                                                                                                                                                                                                                    | 00/1000/602                                                                                                                                                                                                                                                                                                                                                                                                                                                                                                                                                                                                                                                                                                                                                                                                                                                                                                                                                                                                                                                                                                                                                                                                                                                                                                                                                                                                                                                                                                                                                                                                                                                                                                                                                                                                                                                                                                                                                                                                                                                                                                                    | 209/00025/00                        | 209/00115/00                            | 223/00054/00              | 003/00040/00       | 253,00015/00           | 223/00131/00                | 223/00013/00       | 113/00026/00                        | 223/00036/00                               | 223/00035/02                                  | 223/00077/00              | 217/00024/00 | 223/00035/01                              | 223/00013/00       | 223/00077/00              | 202/00042/00       | 223/00013/00                                                                                                                                                                                                                                                                                                                                                                                                                                                                                                                                                                                                                                                                                                                                                                                                                                                                                                                                                                                                                                                                                                                                                                                                                                                                                                                                                                                                                                                                                                                                                                                                                                                                                                                                                                                                                                                                                                                                                                                                                                                                                                                   | 223/00013/00   | 203/000003/00                          | 206/00010/00                             | 223/00013/00       |  |   |      |      |      |  |  |
| Š            | ᅙ                                      | 1-02                           | 50                 | 3 3                                                                                                                                                                                                                                                                                                                                                                                                                                                                                                                                                                                                                                                                                                                                                                                                                                                                                                                                                                                                                                                                                                                                                                                                                                                                                                                                                                                                                                                                                                                                                                                                                                                                                                                                                                                                                                                                                                                                                                                                                                                                                                                            | <u>-</u>                                                                                                                                                                                                                                                                                                                                                                                                                                                                                                                                                                                                                                                                                                                                                                                                                                                                                                                                                                                                                                                                                                                                                                                                                                                                                                                                                                                                                                                                                                                                                                                                                                                                                                                                                                                                                                                                                                                                                                                                                                                                                                                       | <del>-</del> 4                      | 104                                     | 10,                       | 3 6                | 8 !                    | 1-0/                        | 1-08               | 1-09                                | 1-10                                       | 1-11                                          | 1-12                      | 1-13         | 1-14                                      | 1-15               | 1-16                      | 2 ;                | <u> </u>                                                                                                                                                                                                                                                                                                                                                                                                                                                                                                                                                                                                                                                                                                                                                                                                                                                                                                                                                                                                                                                                                                                                                                                                                                                                                                                                                                                                                                                                                                                                                                                                                                                                                                                                                                                                                                                                                                                                                                                                                                                                                                                       | <del>2</del> - | 1-19                                   | 1-20                                     | 1-21               |  |   |      |      | <br> |  |  |